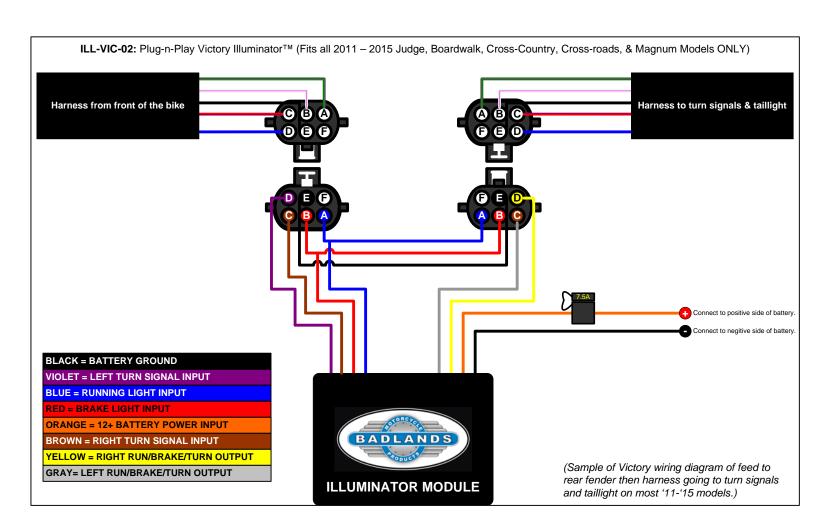

## BADLANDS Victory ILL-VIC-02 Illuminator RUN-BRAKE-TURN Module with LOAD EQUALIZER

Thank you for purchasing a Badlands Illuminator Module! We're sure that you will be completely satisfied with the performance and ease of installation of your new module. Before you get started, PLEASE read these instructions and helpful tips so that you understand how to install your module correctly. An improper installation will <u>void</u> the warranty.

**FEATURES:** All Badlands Illuminator Modules are designed to provide you running light, brake light and turn signal functions to each rear turn signal all on (1) wire per side. NOTE, in order to use this module on Victory models equipped with incandescent bulbs, the rear turn signals must have RED lenses installed or have new RED LED or RED Halogen turn signals installed. When installing this module on Victory models already equipped with LED's, the rear signals must be swapped with RED LED's or RED Halogen turn signals. Our modules have a built-in Load Equalizer which will prevent a "rapid-flash" turn signal or indicating light. Now you understand the features of our Illuminator Module, let's talk about installation.

**PLUG-N-PLAY:** The wiring colors on our Illuminator Modules are defined in the color chart below. The ORANGE/WHITE wire on our module needs 12-volt switched or battery power. (*NOTE*, we recommend that you connect the FUSED orange wire from our module directly to the (+) positive side of the battery while attaching the black wire to the (-) negative side of the battery.

**INSTALLATION:** Both ILL-VIC-01 and ILL-VIC-02 modules offer Plug-n-Play technology, making installation quick and easy. Simply remove your seat or lift up the rear fender to access the 6-position fender connection, unplug the **rear fender harness** connectors, plug our module in between and you're done. **(NOTE, DO NOT connect either module to any other models, except the Victory Models listed below or DAMAGE will occur.)** (see fitment below)

**ILL-VIC-02:** Plug-n-Play Victory Illuminator™ (Run/Brake/Turn function with built in Load Equalizer) (Fits all 2011 – 2015 Judge, Boardwalk, Cross-country, Cross-roads, & Magnum Models ONLY)