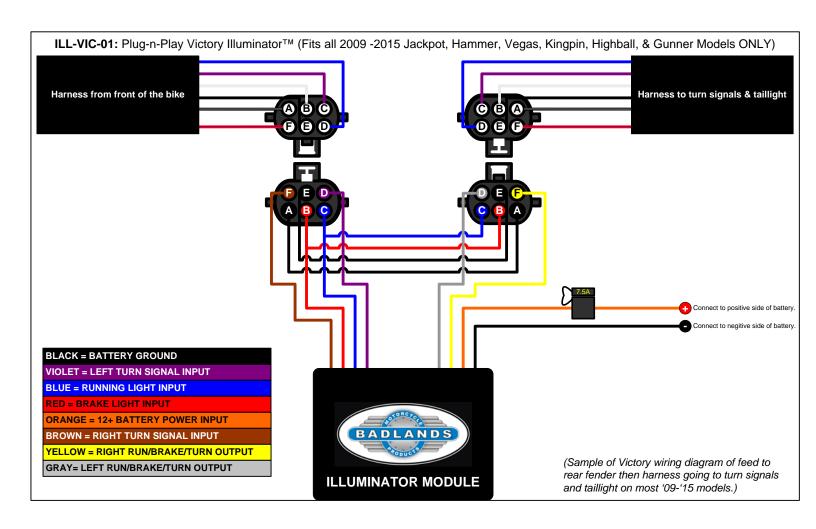

## BADLANDS Victory ILL-VIC-01 Illuminator RUN-BRAKE-TURN Module with LOAD EQUALIZER

Thank you for purchasing a Badlands Illuminator Module! We're sure that you will be completely satisfied with the performance and ease of installation of your new module. Before you get started, PLEASE read these instructions and helpful tips so that you understand how to install your module correctly. An improper installation will void the warranty.

**FEATURES:** All Badlands Illuminator Modules are designed to provide you running light, brake light and turn signal functions to each rear turn signal all on (1) wire per side. NOTE, in order to use this module on Victory models equipped with incandescent bulbs, the rear turn signals must have RED lenses installed or have new RED LED or RED Halogen turn signals installed. When installing this module on Victory models already equipped with LED's, the rear signals must be swapped with RED LED's or RED Halogen turn signals. Our modules have a built-in Load Equalizer which will prevent a "rapid-flash" turn signal or indicating light. Now you understand the features of our Illuminator Module, let's talk about installation.

PLUG-N-PLAY: The wiring colors on our Illuminator Modules are defined in the color chart below. The fused ORANGE wire on our module needs to connect to 12-volt switched or battery power. (NOTE, we recommend that you connect the FUSED orange wire from our module directly to the (+) positive side of the battery while attaching the black wire to the (-) negative side of the battery.

**INSTALLATION:** Both ILL-VIC-01 and ILL-VIC-02 modules offer Plug-n-Play technology, making installation quick and easy. Simply remove your seat or lift up the rear fender to access the 6-position fender connection, unplug the **rear fender harness** connectors, plug our module in between and you're done. (**NOTE, DO NOT connect either module to any other models, except the Victory Models listed below or DAMAGE will occur.)** (see fitment below)

**ILL-VIC-01:** Plug-n-Play Victory Illuminator<sup>™</sup> (Run/Brake/Turn function with built in Load Equalizer) (Fits all 2009 -2015 Jackpot, Hammer, Vegas, Kingpin, Highball, & Gunner Models ONLY)