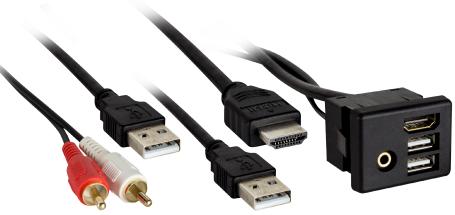

## **AX-GMUSBAUX-3 & AX-GMUSBAUX-6** REPLACEMENT KNOCKOUT FOR USB HUB

#### **HUB COMPONENTS**

- 2 female USB slots
- 1 female 3.5mm AUX jack
- 1 female HDMI® port

### **PRODUCT OVERVIEW**

The Replacement Knockout for GM Vehicles is the perfect solution for when the USB Hub (AUX, USB, SD card slot) cannot be retained when replacing the factory radio in GM vehicles. This solution replaces the entire hub with a new spacer/knockout that includes 2 female USBs, a female 3.5mm auxiliary jack, and a female HDMI® port. Comes in two lengths, 3 foot and 6 foot.