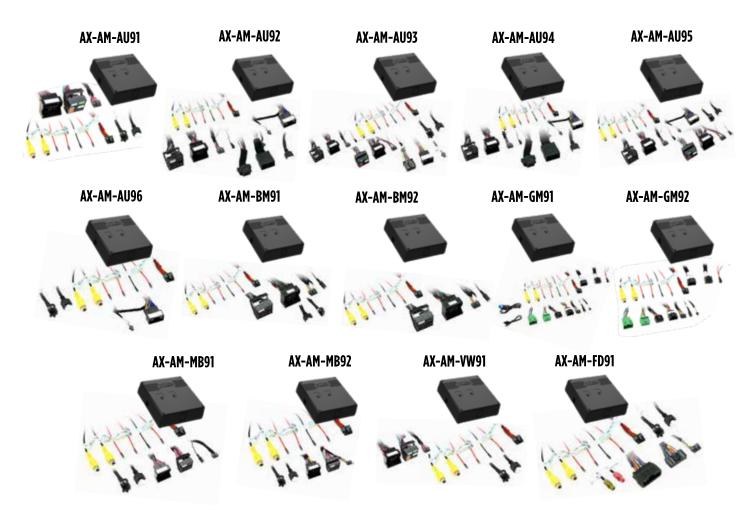

### AX-AM-AU91

- Fits Audi 2013-2015 **AX-AM-AU92**
- Fits Audi 2012-2015 **AX-AM-AU93**
- Fits Audi 2012-UP\*
- AX-AM-AU94
- Fits Audi 2016-2016 **AX-AM-AU95**
- Fits Audi 2010-UP\* **AX-AM-AU96**
- Fits Audi 2008-2012 **AX-AM-BM91**
- Fits BMW 2010-2017

#### AX-AM-BM92

- Fits BMW 2003-2013 AX-AM-GM91
- Fits GM 2013-2017
- AX-AM-GM92
- Fits GM 2014-2017 AX-AM-MB91
- Fits Mercedes 2011-2016 AX-AM-MB92
- Fits Mercedes 2014-2015
- AX-AM-VW91
  Fits Volkswagen 2014-2017
- Fits Ford 2015-2018

AX-AM-FD91