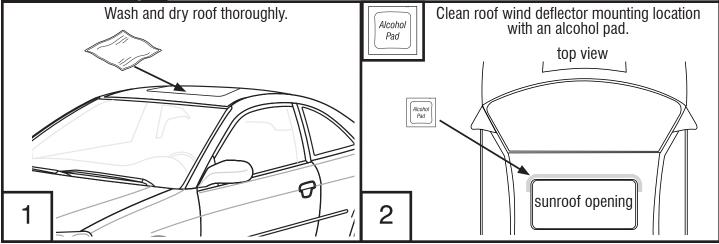

## **Preparation Before Painting / Installation**

- A trial fit is recommended to ensure proper positioning and fit.
- Check fit of parts before painting as we will not accept the return of modified or painted parts.
- Wash your vehicle's roof to remove any debris and/or dirt.
- Dry the roof with a clean towel.