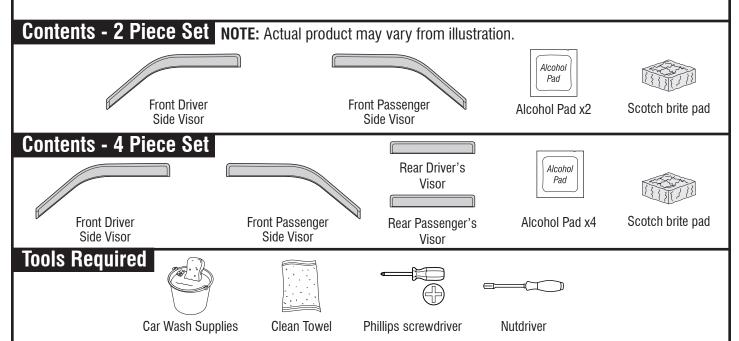

## **Preparation Before Painting / Installation**

- A trial fit is recommended to ensure proper positioning and fit.
- Check fit of parts before painting as we will not accept the return of modified or painted parts.
- Wash and dry your vehicle to remove any debris and/or dirt from the installation area.