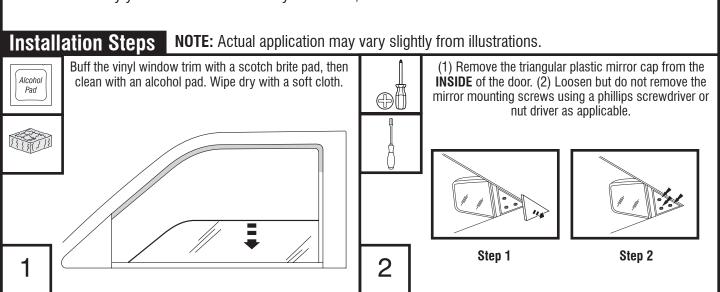

## **Important Safety Information**

- CAUTION Before driving, ensure that the vent visor is properly secured to vehicle.
- Do not use automatic "brush-style" car washes.
- Do not use cleaning solvents of any kind.
- Periodically check all components for tightness.