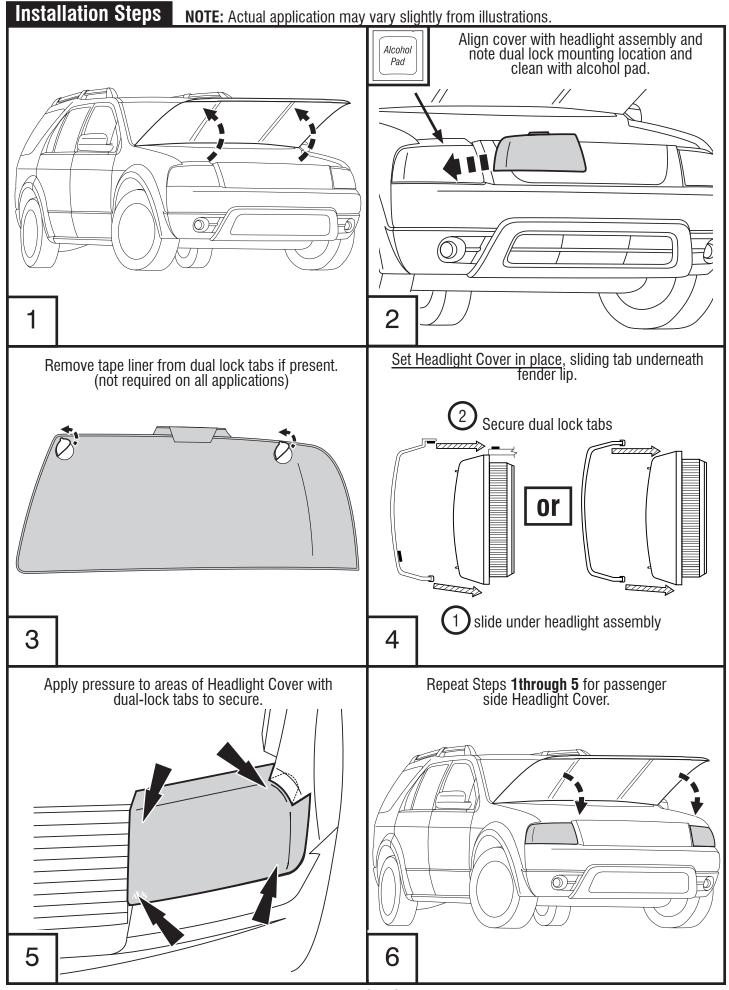

For proper installation and best possible fit, please read all instructions BEFORE you begin.

# **Preparation Before Painting / Installation**

- A trial fit is recommended to ensure proper positioning and fit.
- Check fit of parts before painting as we will not accept the return of modified or painted parts.
- Wash your vehicle's headlight assembly to remove any debris and/or dirt.
- Dry the headlight assembly with a clean towel.