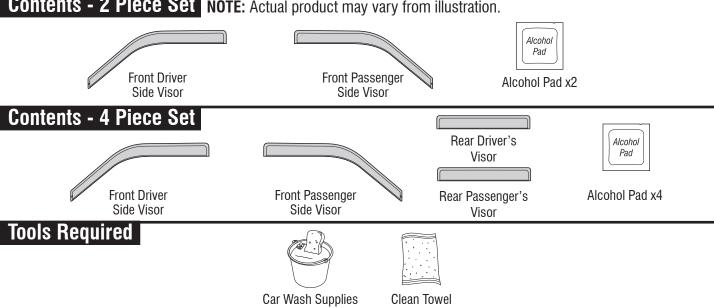

## **Installation Steps NOTE:** Actual application may vary slightly from illustrations.