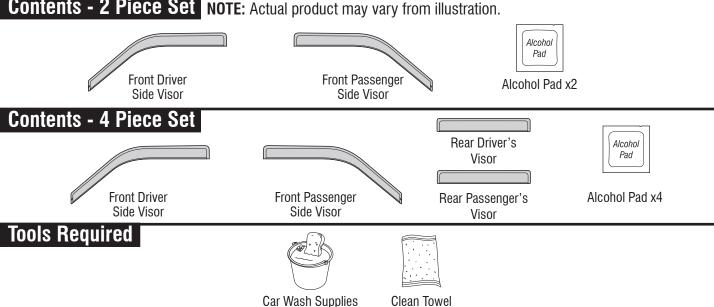

### **Important Safety Information**



- CAUTION Before driving, ensure that the vent visor is properly secured to vehicle.
- Do not use automatic "brush-style" car washes.
- Do not use cleaning solvents of any kind.
- Periodically check all components for tightness.

# Contents - 2 Piece Set NOTE: Actual product may vary from illustration.



## **Preparation Before Painting / Installation**

- A trial fit is recommended to ensure proper positioning and fit.
- Check fit of parts before painting as we will not accept the return of modified or painted parts.
- Wash and dry your vehicle to remove any debris and/or dirt from the installation area.

#### **Installation Steps NOTE:** Actual application may vary slightly from illustrations.





## **Care and Cleaning**

• Wash only with mild soap & dry with a clean cloth.

## **Congratulations!**

You have purchased one of the many quality Auto Ventshade™ branded products offered by Lund International, Inc. We take the utmost pride in our products and want you to enjoy years of satisfaction from your investment. We have made every effort to ensure that your product is top quality i