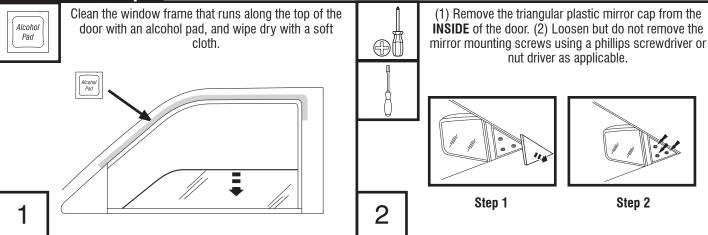

## **Important Safety Information**



- CAUTION Before driving, ensure that the vent visor is properly secured to vehicle.
- Do not use automatic "brush-style" car washes.
- Do not use cleaning solvents of any kind.
- Periodically check all components for tightness.



Phillips screwdriver

Nutdriver

## **Preparation Before Painting / Installation**

Car Wash Supplies

- A trial fit is recommended to ensure proper positioning and fit.
- Check fit of parts before painting as we will not accept the return of modified or painted parts.
- Wash and dry your vehicle to remove any debris and/or dirt from the installation area.

Clean Towel







## Care and Cleaning

• Wash only with mild soap & dry with a clean cloth.

## **Congratulations!**

You have purchased one of the many quality Auto Ventshade™ branded products offered by Lund International, Inc. We take the utmost pride in our products and want you to enjoy years of satisfaction from your investment. We have made every effort to ensure that your product is top quality in terms of fit, durability, finish and ease of installation.