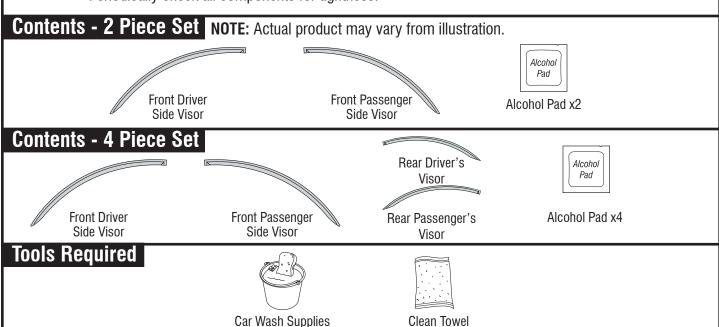

## **Important Safety Information**



- CAUTION Before driving, ensure that the vent visor is properly secured to vehicle.
- Do not use automatic "brush-style" car washes.
- Do not use cleaning solvents of any kind.
- Periodically check all components for tightness.



## **Preparation Before Painting / Installation**

- A trial fit is recommended to ensure proper positioning and fit.
- Check fit of parts before painting as we will not accept the return of modified or painted parts.
- Wash and dry your vehicle to remove any debris and/or dirt from the installation area.

## **Installation Steps NOTE:** Actual application may vary slightly from illustrations.