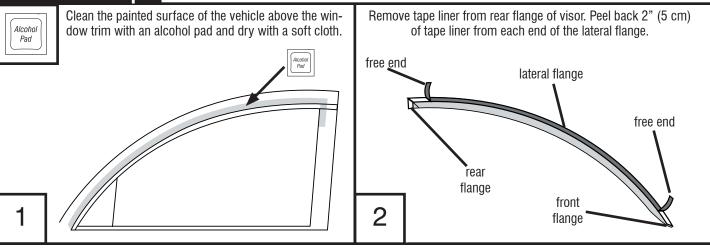

## **Important Safety Information**



- CAUTION Before driving, ensure that the vent visor is properly secured to vehicle.
- Do not use automatic "brush-style" car washes.
- Do not use cleaning solvents of any kind.
- Periodically check all components for tightness.



## **Preparation Before Painting / Installation**

- A trial fit is recommended to ensure proper positioning and fit.
- Check fit of parts before painting as we will not accept the return of modified or painted parts.
- Wash and dry your vehicle to remove any debris and/or dirt from the installation area.

## **Installation Steps NOTE:** Actual application may vary slightly from illustrations.