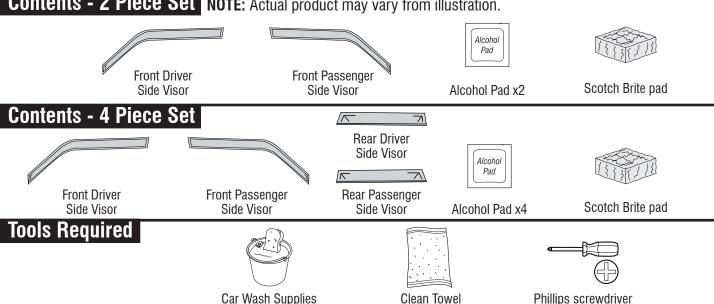

## **Important Safety Information**



- CAUTION Before driving, ensure that the vent visor is properly secured to vehicle.
- Do not use automatic "brush-style" car washes.
- Do not use cleaning solvents of any kind.
- Periodically check all components for tightness.

## Contents - 2 Piece Set NOTE: Actual product may vary from illustration.



## **Preparation Before Painting / Installation**

- · A trial fit is recommended to ensure proper positioning and fit.
- Check fit of parts before painting as we will not accept the return of modified or painted parts.
- Wash and dry your vehicle to remove any debris and/or dirt from the installation area.