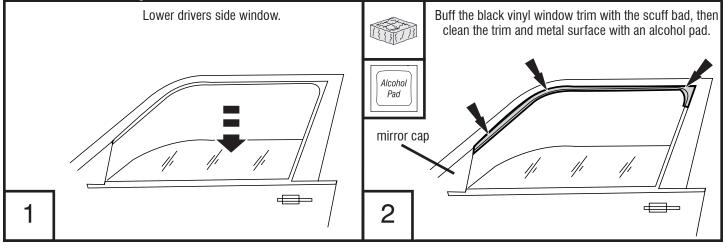

## **Preparation Before Painting / Installation**

- · A trial fit is recommended to ensure proper positioning and fit.
- Check fit of parts before painting as we will not accept the return of modified or painted parts.
- Wash and dry your vehicle to remove any debris and/or dirt from the installation area.