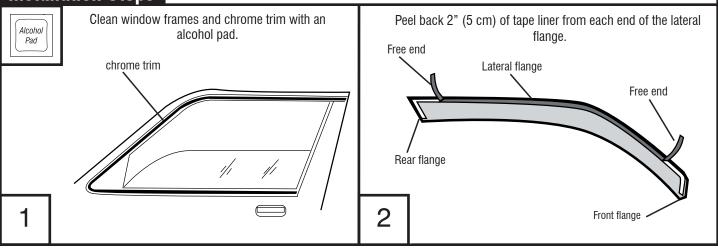

## **Preparation Before Painting / Installation**

- A trial fit is recommended to ensure proper positioning and fit.
- Check fit of parts before painting as we will not accept the return of modified or painted parts.
- Wash and dry your vehicle to remove any debris and/or dirt from the installation area.

### **Installation Steps NOTE:** Actual application may vary slightly from illustrations.