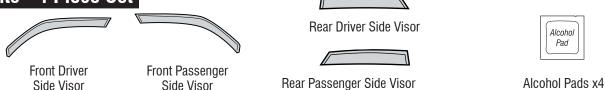

## **Important Safety Information**



- CAUTION Before driving, ensure that the vent visor is properly secured to vehicle.
- Do not use automatic "brush-style" car washes.
- · Do not use cleaning solvents of any kind.
- Periodically check all components for tightness.

# Contents - 2 Piece Set NOTE: Actual product may vary from illustration.



#### **Contents - 4 Piece Set**



#### **Tools Required**



## **Preparation Before Painting / Installation**

- A trial fit is recommended to ensure proper positioning and fit.
- Check fit of parts before painting as we will not accept the return of modified or painted parts.
- Wash and dry your vehicle to remove any debris and/or dirt from the installation area.

### **Installation Steps NOTE:** Actual application may vary slightly from illustrations.