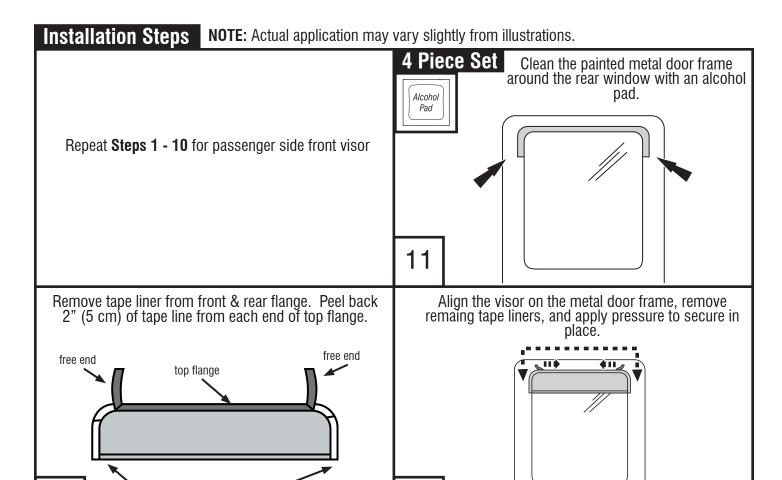

## **Important Safety Information**



- CAUTION Before driving, ensure that the vent visor is properly secured to vehicle.
- Do not use automatic "brush-style" car washes.
- Do not use cleaning solvents of any kind.
- · Periodically check all components for tightness.



## **Preparation Before Painting / Installation**

- · A trial fit is recommended to ensure proper positioning and fit.
- Check fit of parts before painting as we will not accept the return of modified or painted parts.
- Wash and dry your vehicle to remove any debris and/or dirt from the installation area.







## **Care and Cleaning**

12

· Wash only with mild soap & dry with a clean cloth.

front

flange

rear

flange

## **Congratulations!**

You have purchased one of the many quality Auto Ventshade™ branded products offered by Lund International, Inc. We take the utmost pride in our products and want you to enjoy years of satisfaction from your investment. We have made every effort to ensure that your product is top quality in terms of fit, durability, finish and ease of installation.

13





Repeat Steps 11 - 13 for passenger side rear