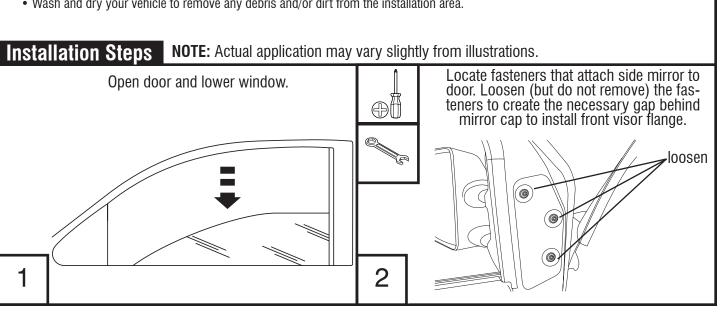

## **Preparation Before Painting / Installation**

- · A trial fit is recommended to ensure proper positioning and fit.
- Check fit of parts before painting as we will not accept the return of modified or painted parts.
- Wash and dry your vehicle to remove any debris and/or dirt from the installation area.