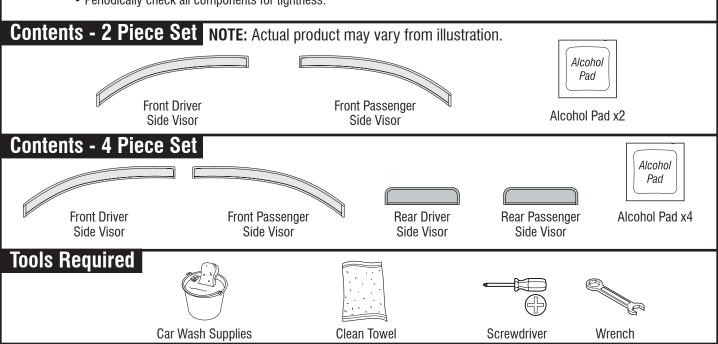

## **Important Safety Information**

- CAUTION Before driving, ensure that the vent visor is properly secured to vehicle.
- Do not use automatic "brush-style" car washes.
- Do not use cleaning solvents of any kind.
- · Periodically check all components for tightness.

## **Preparation Before Painting / Installation**

- · A trial fit is recommended to ensure proper positioning and fit.
- Check fit of parts before painting as we will not accept the return of modified or painted parts.
- Wash and dry your vehicle to remove any debris and/or dirt from the installation area.