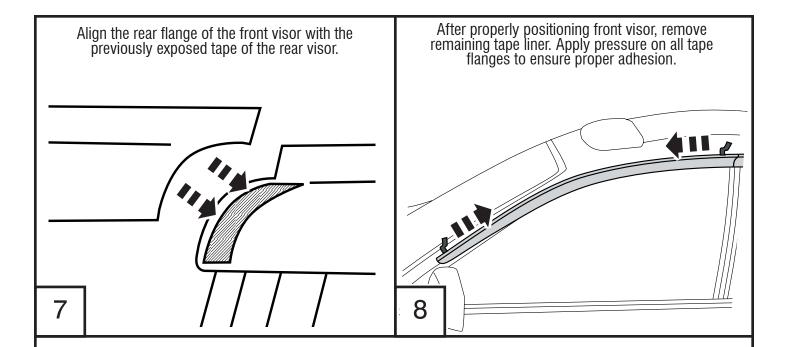

atic "brush-style" car washes.
- Do not use cleaning solvents of any kind.
- Periodically check all components for tightness.

#### **Contents - 2 Piece Set NOTE:** Actual product may vary from illustration.







Alcohol Pad x2

Side Visor

#### **Contents - 4 Piece Set**







Rear Passenger Side Visor



Alcohol Pad x4

# **Tools Required**







Clean Towel

### **Preparation Before Painting / Installation**

**NOTE:** Due to the absence of a door frame, the visors will attach to the roof of the vehicle.

- A trial fit is recommended to ensure proper positioning and fit.
- Check fit of parts before painting as we will not accept the return of modified or painted parts.
- Wash your vehicle's roof to remove any debris and/or dirt.
- Dry the door window channels with a clean towel.





Repeat procedure on opposite side.

# **Care and Cleaning**

• Wash only with mild soap & dry with a clean cloth.

# **Congratulations!**

You have purchased one of the many quality Auto Ventshade™ branded products offered by Lund International, Inc. We take the utmost pride in our products and want you to enjoy years of satisfaction from your investment. We have made every effort to ensure that your product is top quality in terms of fit, durability, finish and ease of installation.