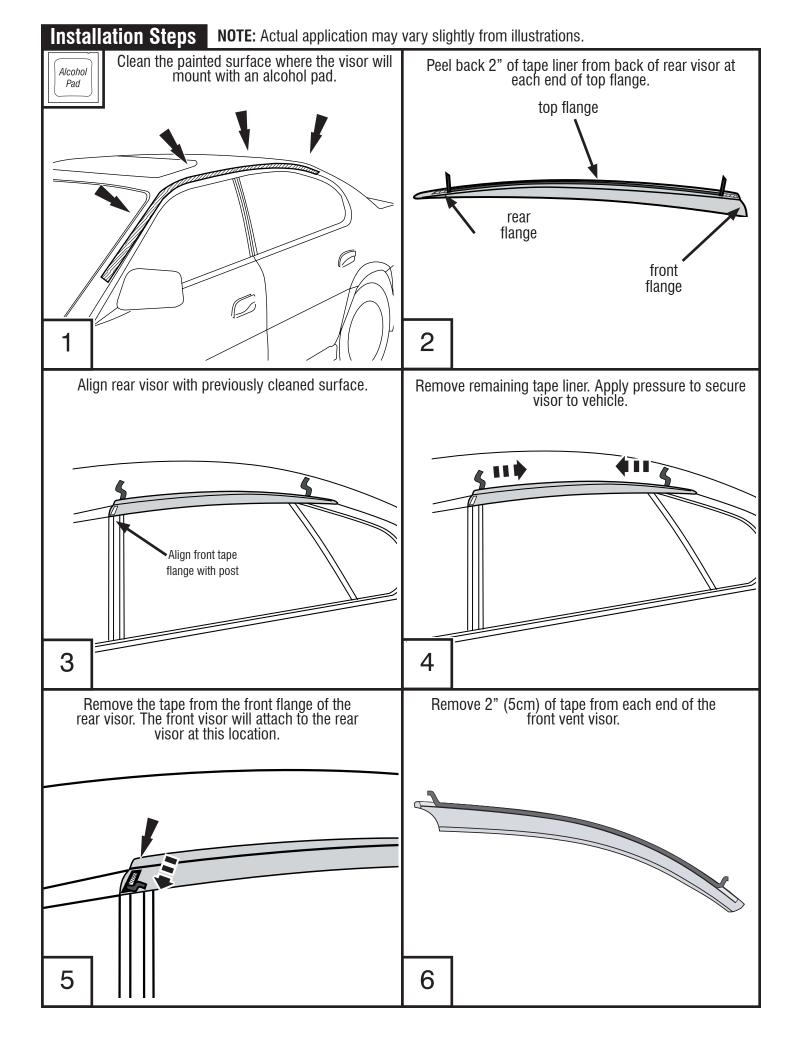

### **Preparation Before Painting / Installation**

**NOTE:** Due to the absence of a door frame, the visors will attach to the roof of the vehicle.

- A trial fit is recommended to ensure proper positioning and fit.
- Check fit of parts before painting as we will not accept the return of modified or painted parts.
- Wash your vehicle's roof to remove any debris and/or dirt.
- Dry the door window channels with a clean towel.

Repeat procedure on opposite side.