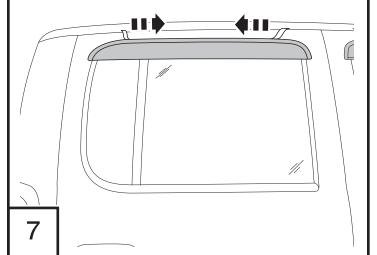

g, ensure that the vent visor deflector is properly secured to vehicle.
- Do not use automatic "brush-style" car washes.
- · Do not use cleaning solvents of any kind.
- Periodically check all components for tightness.

# **Contents - 2 Piece Set NOTE:** Actual product may vary from illustration.







Alcohol Pad x2

#### **Contents - 4 Piece Set**



Side Visor









Alcohol Pad x4

### **Tools Required**







Clean Towel

#### **Preparation Before Painting / Installation**

- A trial fit is recommended to ensure proper positioning and fit.
- Check fit of parts before painting as we will not accept the return of modified or painted parts.
- Wash your vehicle's doors to remove any debris and/or dirt.
- Dry the doors with a clean towel.



Repeat steps 2 thru 5 to attach rear visor.



Repeat procedure on opposite side.

# **Care and Cleaning**

• Wash only with mild soap & dry with a clean cloth.

# Congratulations!

You have purchased one of the many quality Auto Ventshade™ branded products offered by Lund International, Inc. We take the utmost pride in our products and want you to enjoy years of satisfaction from your investment. We have made every effort to ensure that your product is top quality in terms of fit, durability, finish and ease of installation.