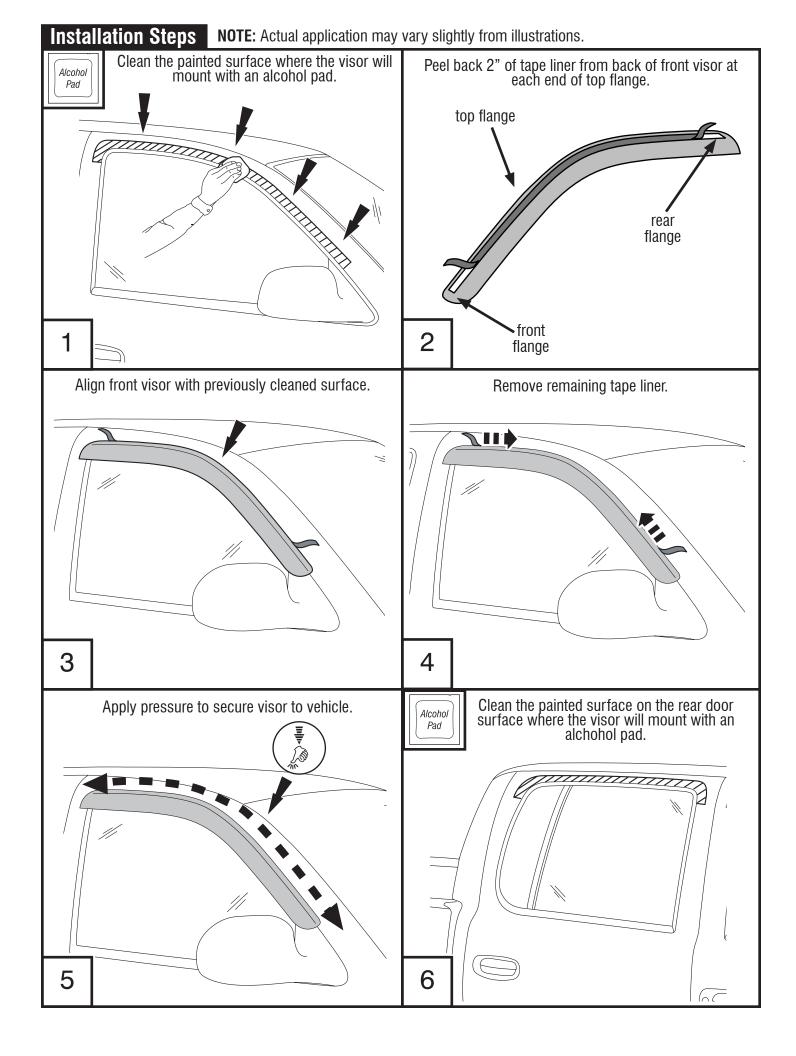

Safety Information**



- CAUTION Before driving, ensure that the vent visor deflector is properly secured to vehicle.
- Do not use automatic "brush-style" car washes.
- · Do not use cleaning solvents of any kind.
- Periodically check all components for tightness.

# **Contents - 2 Piece Set NOTE:** Actual product may vary from illustration.







Alcohol Pad x2

#### **Contents - 4 Piece Set**



Side Visor









Alcohol Pad x4

### **Tools Required**







Clean Towel

#### **Preparation Before Painting / Installation**

- A trial fit is recommended to ensure proper positioning and fit.
- Check fit of parts before painting as we will not accept the return of modified or painted parts.
- Wash your vehicle's doors to remove any debris and/or dirt.
- Dry the doors with a clean towel.



Repeat steps 2 thru 5 to attach rear visor.



Repeat procedure on opposite side.

# **Care and Cleaning**

• Wash only with mild soap & dry with a clean cloth.

# Congratulations!

You have purchased one of the many quality Auto Ventshade™ branded products offered by Lund International, Inc. We take the utmost pride in our products and want you to enjoy years of satisfaction from your investment. We have made every effort to ensure that your product is top quality in terms of fit, durability, finish and ease of installation.