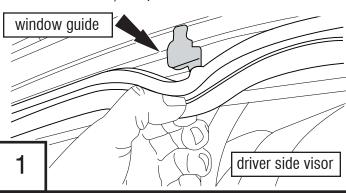

# **Installation Steps NOTE:** Actual application may vary slightly from illustrations.

Remove the plastic window guide from the channel by releasing the spring clip (store for future use if the visors are ever removed). Replace channel into window frame.