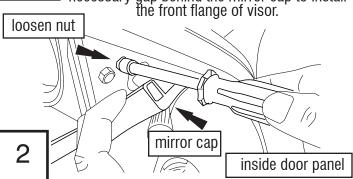

Remove triangular plastic mirror cover on the inside door panel of vehicle. Loosen, but do not remove the indicated nut, to create the necessary gap behind the mirror cap to install the front flange of visor.