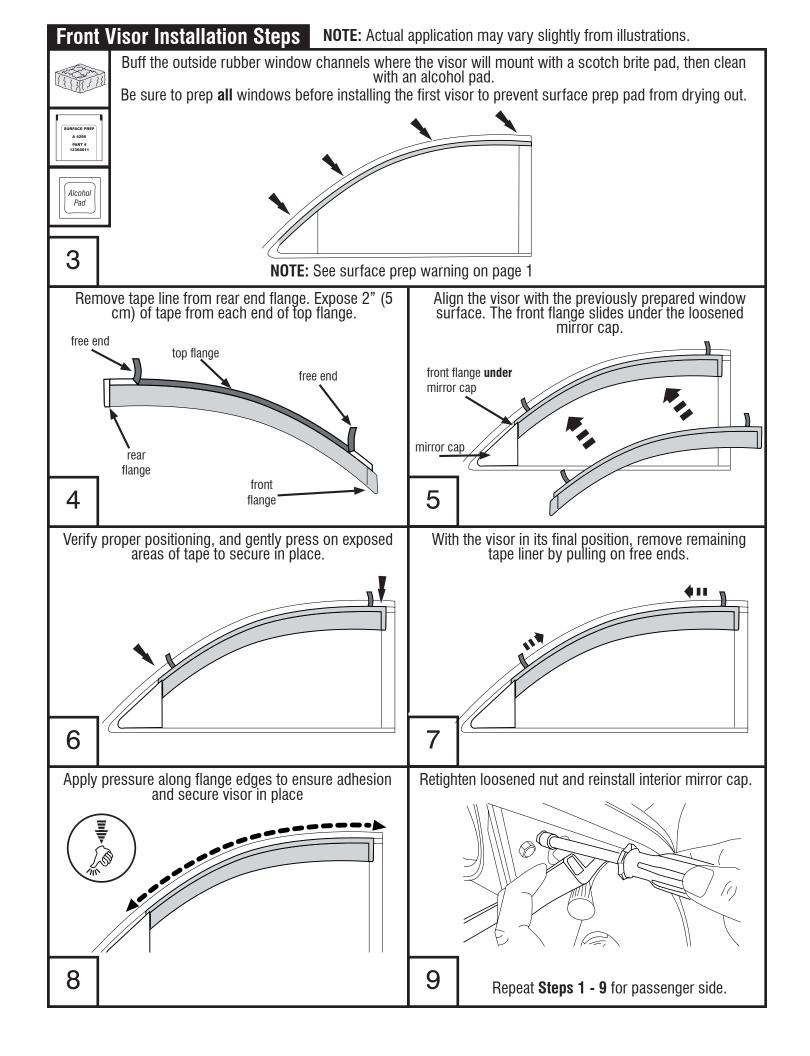

# **Installation Steps NOTE:** Actual application may vary slightly from illustrations.

Remove the plastic window guide from the channel by releasing the spring clip (store for future use if the visors are ever removed). Replace channel into window frame.

Remove triangular plastic mirror cover on the inside door panel of vehicle. Loosen, but do not remove the indicated nut, to create the necessary gap behind the mirror cap to install the front flange of visor.