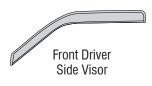

### **Important Safety Information**



- CAUTION Before driving, ensure that the vent visors are properly secured to vehicle.
- Do not use automatic "brush-style" car washes.
- Do not use cleaning solvents of any kind.
- Periodically check all components for tightness.
- When using Surface Prep, avoid contact with skin. Use in well ventilated area. If contact is made with material, flush area with large amounts of water. If irritation persists, get immediate medical attention. USE PREP ON RUBBER ONLY

# Contents - 2 Piece Set NOTE: Actual product may vary from illustration.











Surface Prep

Scotch Brite pad

#### **Contents - 4 Piece Set**



## **Tools Required**







Clean Towel



**Nut Driver** 

## **Preparation Before Painting / Installation**

- A trial fit is recommended to ensure proper positioning and fit.
- Check fit of parts before painting as we will not accept the return of modified or painted parts.
- Wash and dry your vehicle to remove any debris and/or dirt from the installation area.