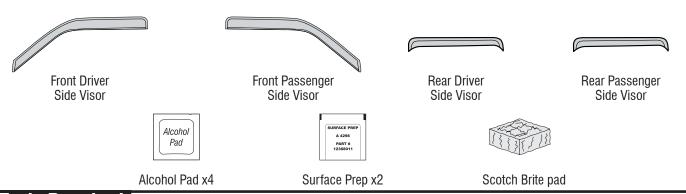

### **Important Safety Information**



- CAUTION Before driving, ensure that the vent visors are properly secured to vehicle.
- Do not use automatic "brush-style" car washes.
- Do not use cleaning solvents of any kind.
- Periodically check all components for tightness.
- When using Surface Prep, avoid contact with skin. Use in well ventilated area. If contact is made with material, flush area with large amounts of water. If irritation persists, get immediate medical attention. USE PREP ON RUBBER ONLY

# Contents - 2 Piece Set NOTE: Actual product may vary from illustration.











Surface Prep

Scotch Brite pad

#### **Contents - 4 Piece Set**



## **Tools Required**







Clean Towel



**Nut Driver** 

## **Preparation Before Painting / Installation**

- A trial fit is recommended to ensure proper positioning and fit.
- Check fit of parts before painting as we will not accept the return of modified or painted parts.
- Wash and dry your vehicle to remove any debris and/or dirt from the installation area.