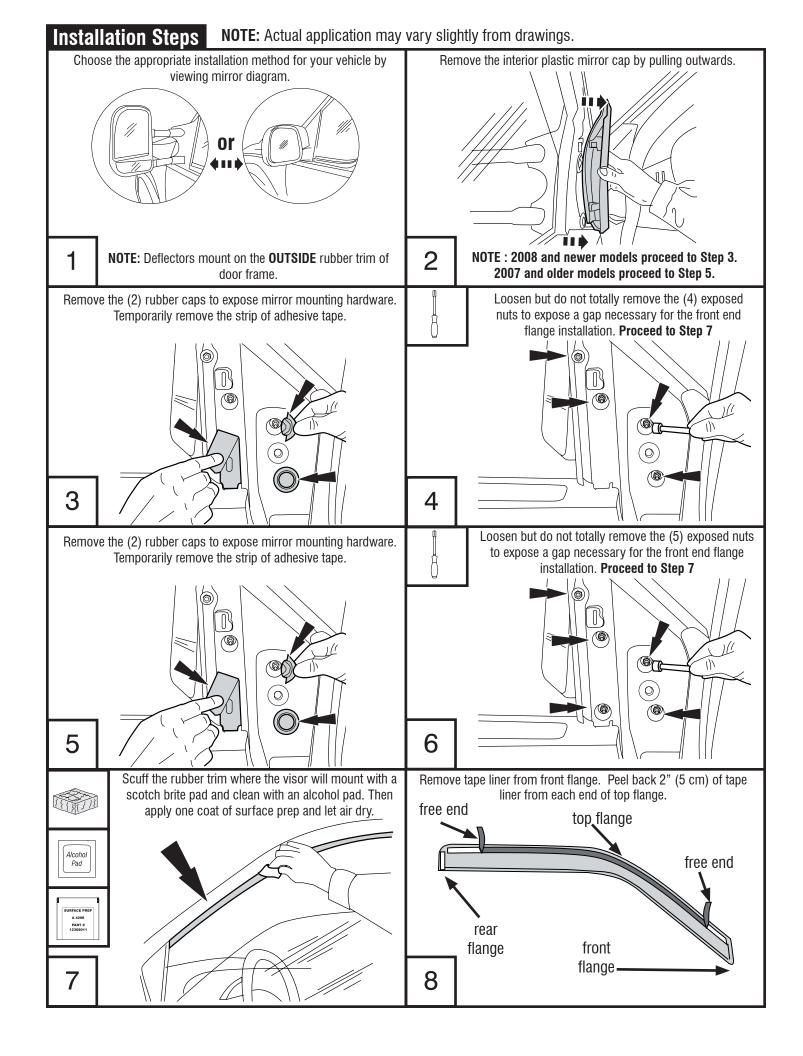

cally check all components for tightness.
- When using Surface Prep, avoid contact with skin. Use in well ventilated area. If contact is made with material, flush area with large amounts of water. If irritation persists, get immediate medical attention. USE PREP ON RUBBER ONLY

# Contents - 2 Piece Set NOTE: Actual product may vary from illustration.











Surface Prep

Scotch Brite pad

#### **Contents - 4 Piece Set**



## **Tools Required**







Clean Towel



**Nut Driver** 

## **Preparation Before Painting / Installation**

- A trial fit is recommended to ensure proper positioning and fit.
- Check fit of parts before painting as we will not accept the return of modified or painted parts.
- Wash and dry your vehicle to remove any debris and/or dirt from the installation area.