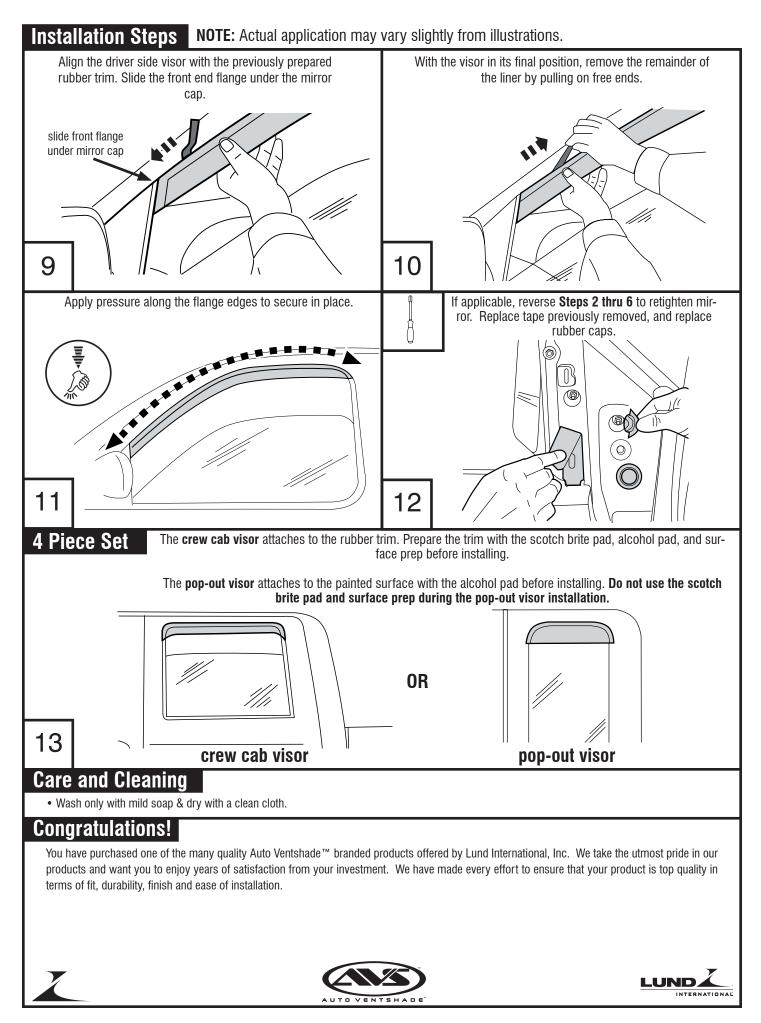

lly check all components for tightness.
- When using Surface Prep, avoid contact with skin. Use in well ventilated area. If contact is made with material, flush area with large amounts of water. If irritation persists, get immediate medical attention. USE PREP ON RUBBER ONLY

# Contents - 2 Piece Set NOTE: Actual product may vary from illustration.











Surface Prep

Scotch Brite pad

#### **Contents - 4 Piece Set**



## **Tools Required**







Clean Towel



**Nut Driver** 

## **Preparation Before Painting / Installation**

- A trial fit is recommended to ensure proper positioning and fit.
- Check fit of parts before painting as we will not accept the return of modified or painted parts.
- Wash and dry your vehicle to remove any debris and/or dirt from the installation area.