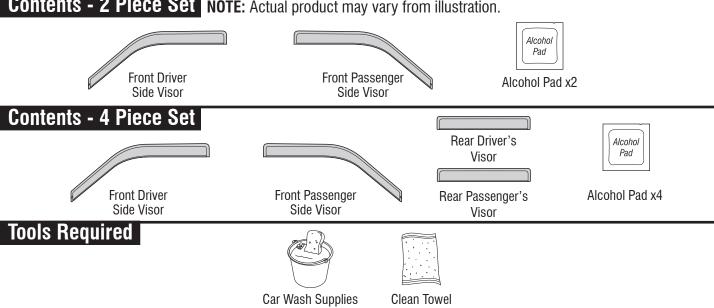

#### **Installation Steps NOTE:** Actual application may vary slightly from illustrations.