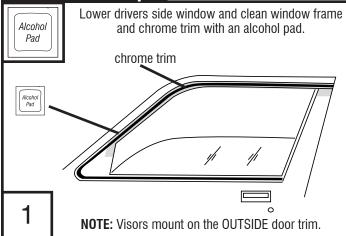

ormation**



- CAUTION Before driving, ensure that the vent visor is properly secured to vehicle.
- Do not use automatic "brush-style" car washes.
- Do not use cleaning solvents of any kind.
- · Periodically check all components for tightness.









Alcohol Pad x2

## **Contents - 4 Piece Set**



Front Passenger Side Visor







Alcohol Pad x4

### **Tools Required**







Clean Towel

#### **Preparation Before Painting / Installation**

- · A trial fit is recommended to ensure proper positioning and fit.
- Check fit of parts before painting as we will not accept the return of modified or painted parts.
- Wash and dry your vehicle to remove any debris and/or dirt from the installation area.

#### **Installation Steps NOTE:** Actual application may vary slightly from illustrations.