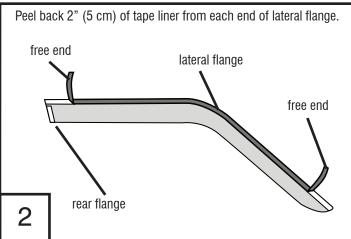

mation**



- CAUTION Before driving, ensure that the vent visor is properly secured to vehicle.
- Do not use automatic "brush-style" car washes.
- Do not use cleaning solvents of any kind.
- · Periodically check all components for tightness.









Alcohol Pad x2

## **Contents - 4 Piece Set**



Front Passenger Side Visor







Alcohol Pad x4

### **Tools Required**







Clean Towel

#### **Preparation Before Painting / Installation**

- · A trial fit is recommended to ensure proper positioning and fit.
- Check fit of parts before painting as we will not accept the return of modified or painted parts.
- Wash and dry your vehicle to remove any debris and/or dirt from the installation area.

#### **Installation Steps NOTE:** Actual application may vary slightly from illustrations.