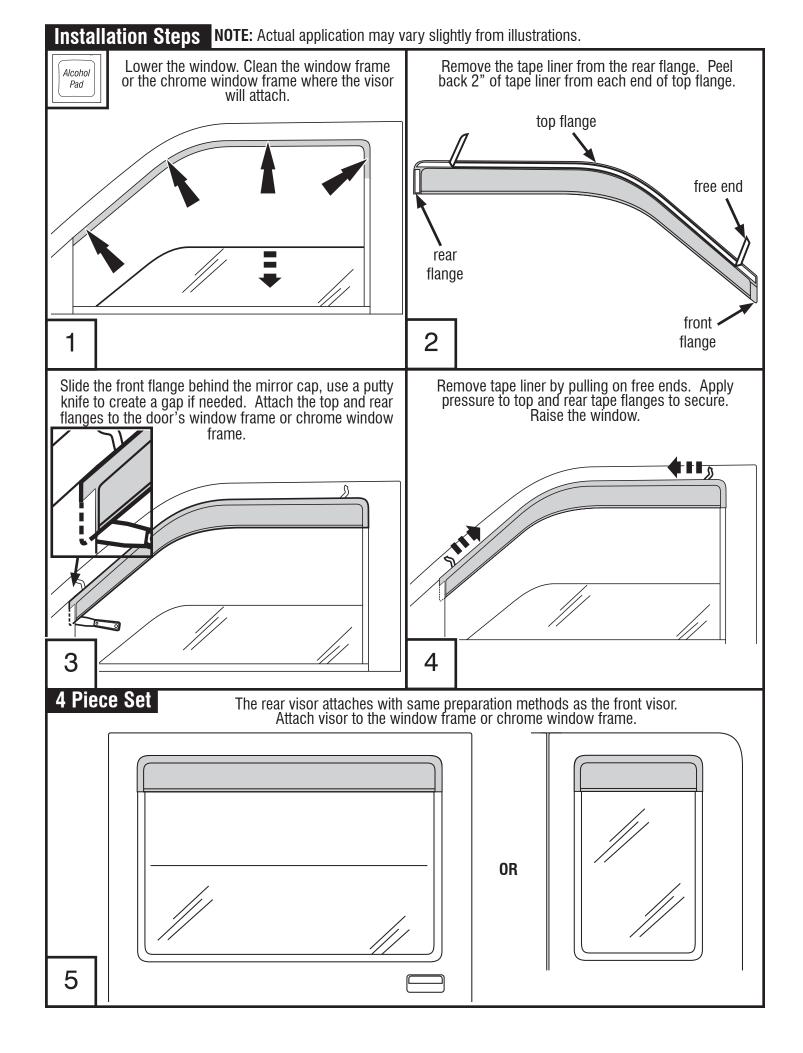

### **Important Safety Information**

- CAUTION Before driving, ensure that the wind deflector is properly secured to vehicle.
- Do not use automatic "brush-style" car washes.
- Do not use cleaning solvents of any kind.Periodically check all components for tightness.

## **Preparation Before Painting / Installation**

- A trial fit is recommended to ensure proper positioning and fit.
- Check fit of parts before painting as we will not accept the return of modified or painted parts.
- Wash your vehicle to remove any debris and/or dirt from installation area.
- Dry the installation area with a clean towel.