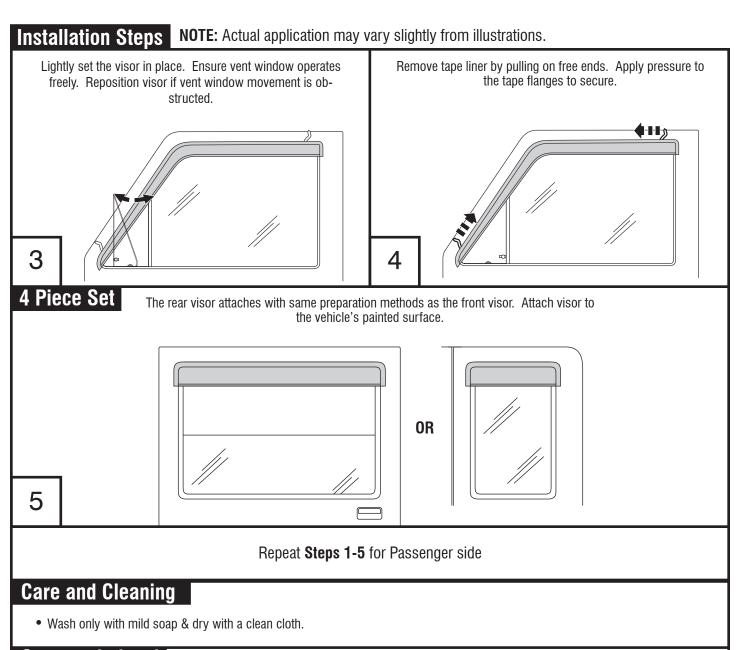

### **Installation Steps** NOTE: Actual application may vary slightly from illustrations.

### **Contents - 4 Piece Set**

Front Passenger Side Visor

Rear Driver Side Visor Rear Passenger Side Visor Alcohol Pad x4