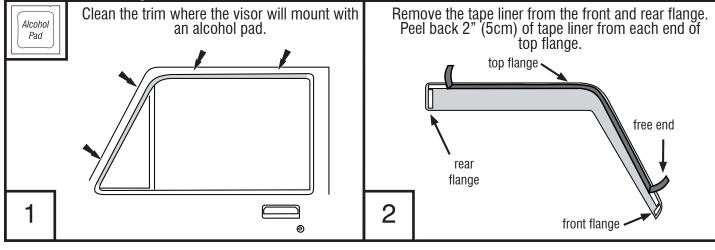

## **Important Safety Information**



- CAUTION Before driving, ensure that the vent visor is properly secured to vehicle.
- Do not use automatic "brush-style" car washes.
- . Do not use cleaning solvents of any kind.
- · Periodically check all components for tightness.



Clean Towel

## **Preparation Before Painting / Installation**

- A trial fit is recommended to ensure proper positioning and fit.
- Check fit of parts before painting as we will not accept the return of modified or painted parts.

Car Wash Supplies

• Wash and dry your vehicle to remove any debris and/or dirt from the installation area.