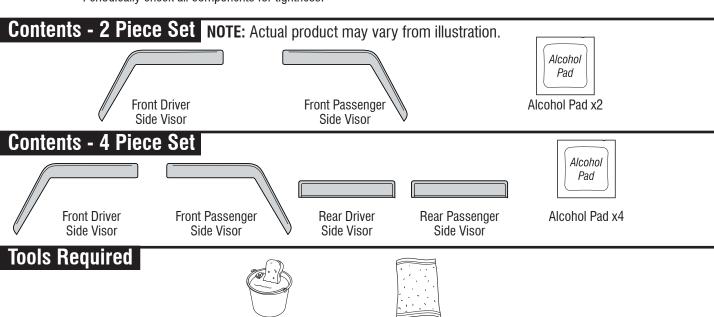

## **Important Safety Information**

- CAUTION Before driving, ensure that the vent visor is properly secured to vehicle.
- Do not use automatic "brush-style" car washes.
- . Do not use cleaning solvents of any kind.
- · Periodically check all components for tightness.