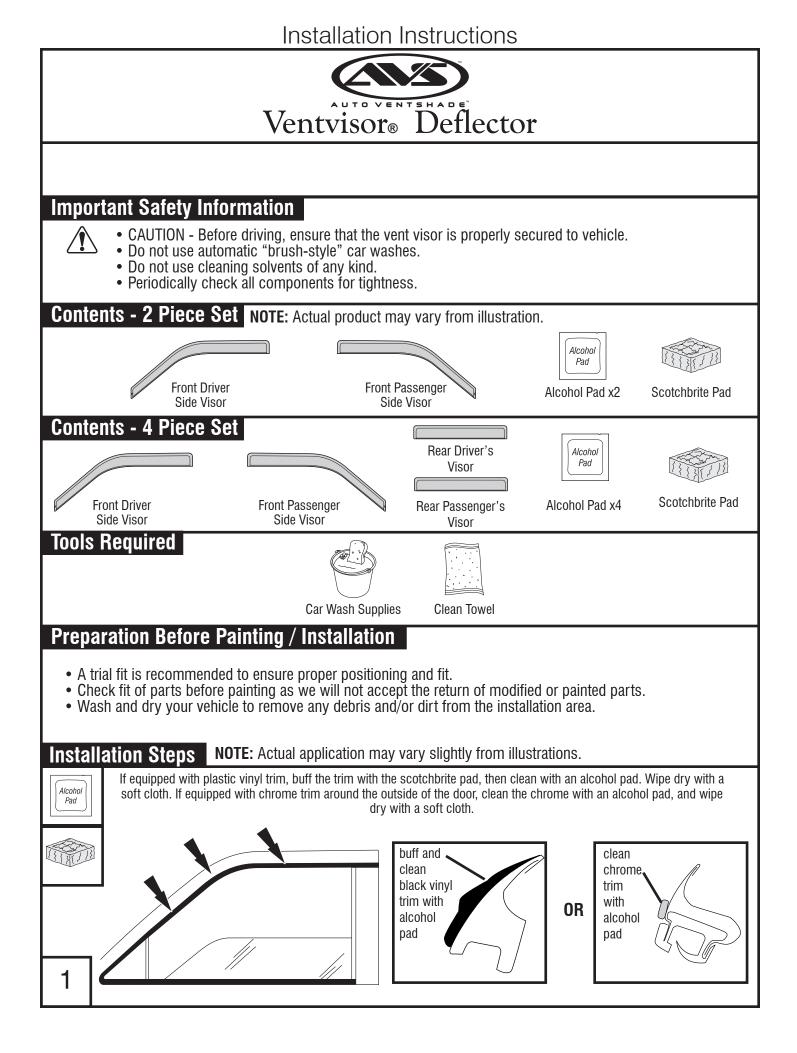

## Installation Steps NOTE: Actual application may vary slightly from illustrations.