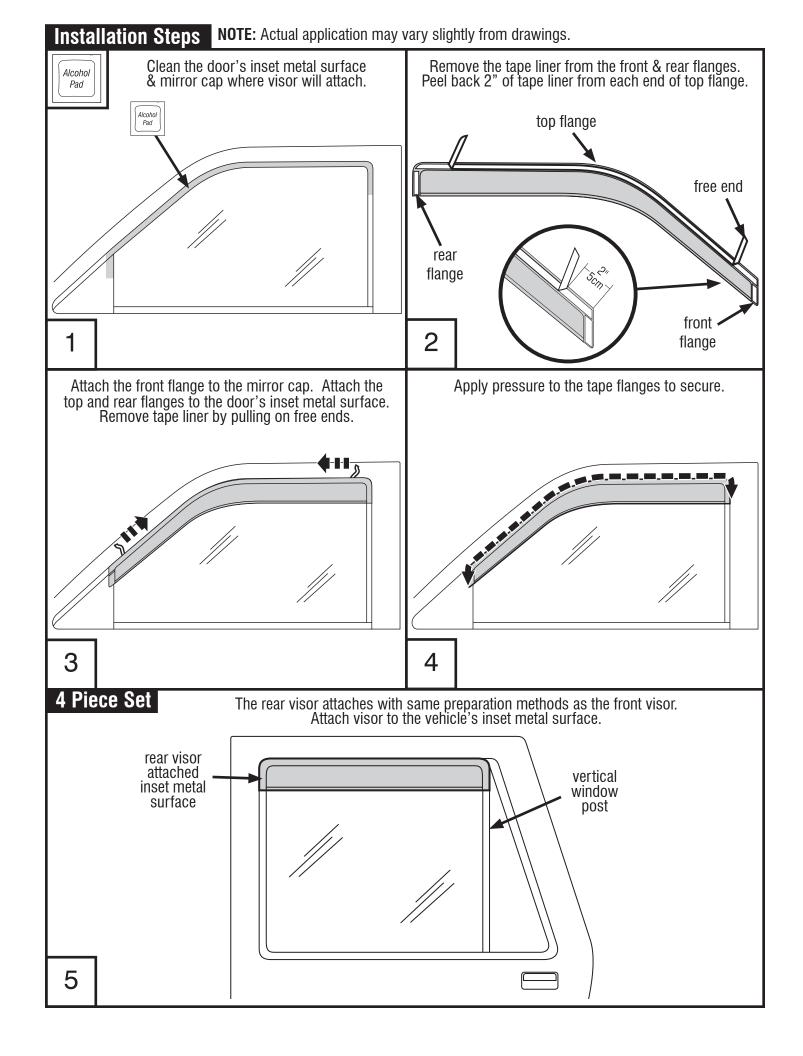

#### **Important Safety Information**

- CAUTION Before driving, ensure that the deflector vent is properly secured to vehicle.
- Do not use automatic "brush-style" car washes.
- Do not use cleaning solvents of any kind.Periodically check all components for tightness.

## **Preparation Before Painting / Installation**

- A trial fit is recommended to ensure proper positioning and fit.
- Check fit of parts before painting as we will not accept the return of modified or painted parts.
- Wash your vehicle to remove any debris and/or dirt from installation area.
- Dry the installation area with a clean towel.