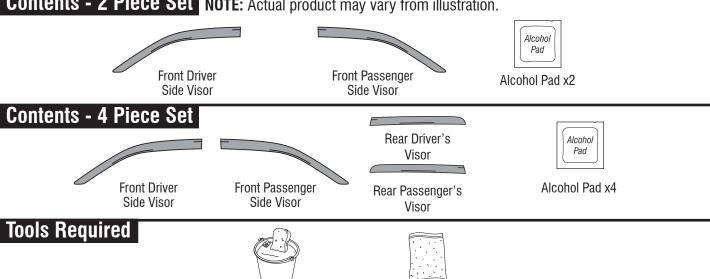

I - Sheet Number W155 Rev.A

For proper installation and best possible fit, please read all instructions BEFORE you begin.