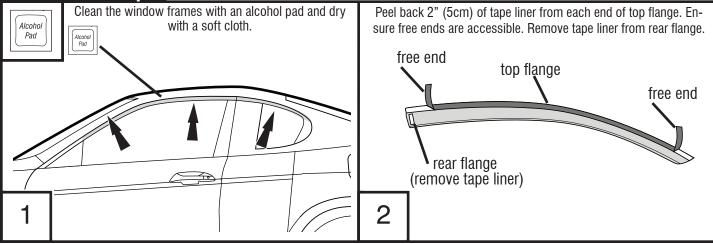

# **Installation Steps NOTE:** Actual application may vary slightly from illustrations.