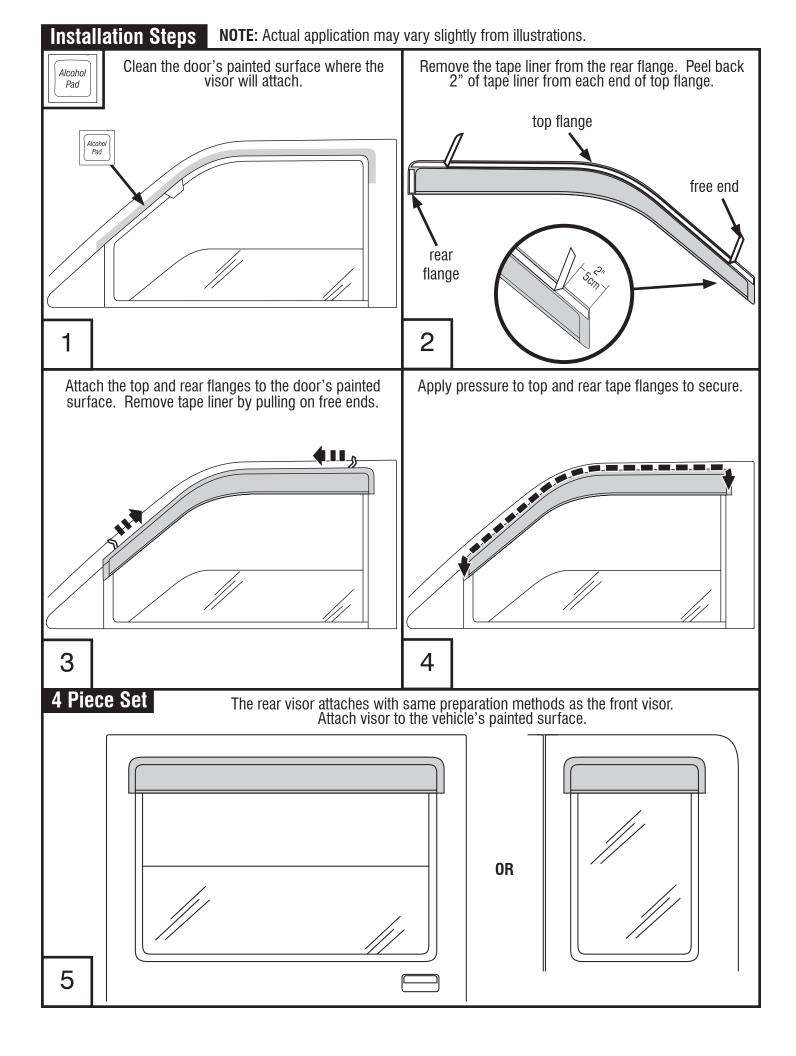

#### **Preparation Before Painting / Installation**

- A trial fit is recommended to ensure proper positioning and fit. Note that the visors are stamped with an L or R following the part number, indicating Left or Right side placement.
- Check fit of parts before painting as we will not accept the return of modified or painted parts.
- Wash your vehicle to remove any debris and/or dirt.
- Dry with a clean towel.