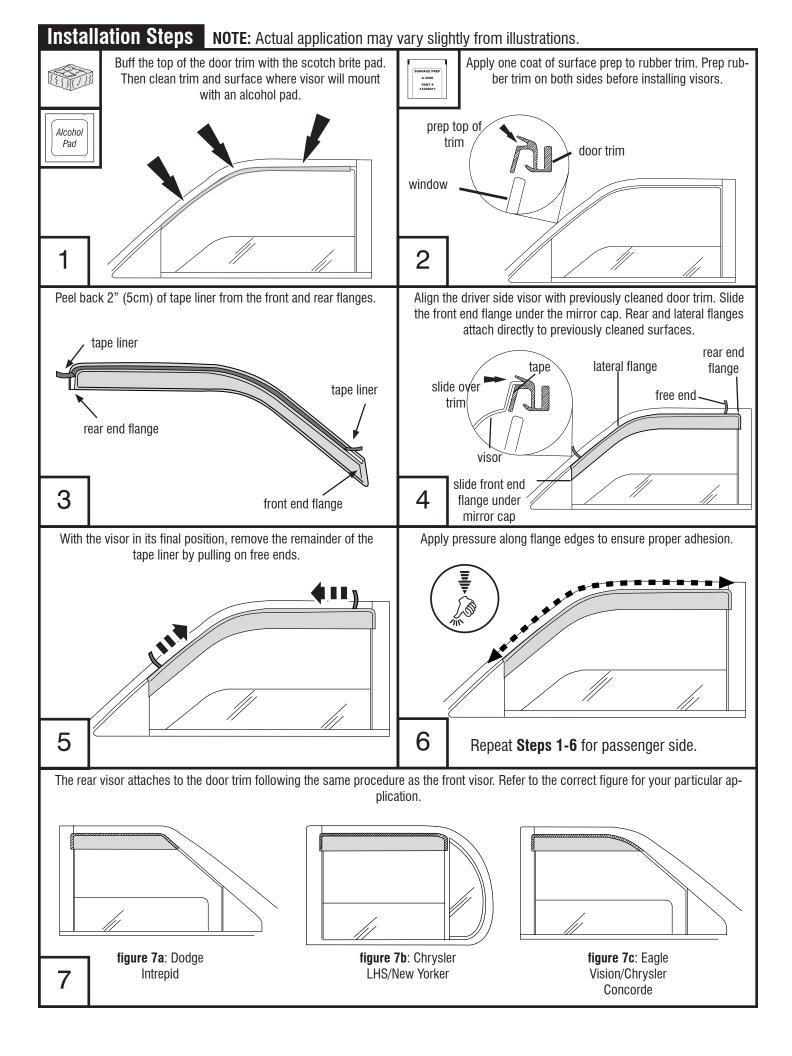

## Installation Instructions

- Wash your vehicle to remove any debris and/or dirt.
- Dry with a clean towel.