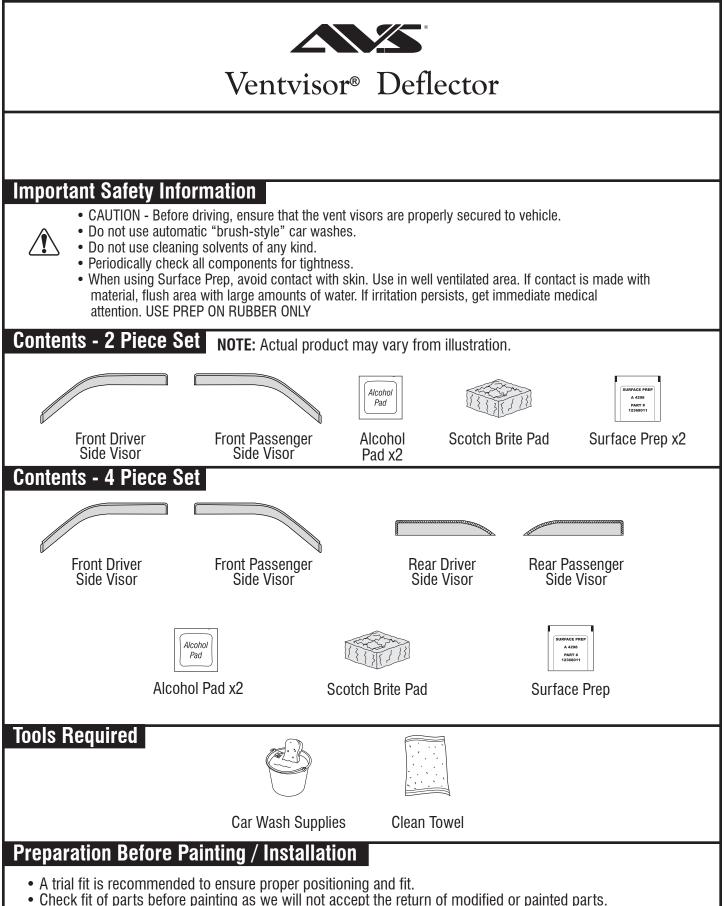

## Installation Instructions



- Wash your vehicle to remove any debris and/or dirt.
- Dry with a clean towel.



## Care and Cleaning

• Wash only with mild soap & dry with a clean cloth.



The material that your product is made from can be recycled. Please also consider recycling the packaging that your product came in.

## Congratulations!

You have purchased one of the many quality Auto Ventshade<sup>™</sup> branded products offered by Lund International. We take the utmost pride in our products and want you to enjoy years of satisfaction from your investment. We have made every effort to ensure that your product is top quality in terms of fit, durability, finish and ease of installation.