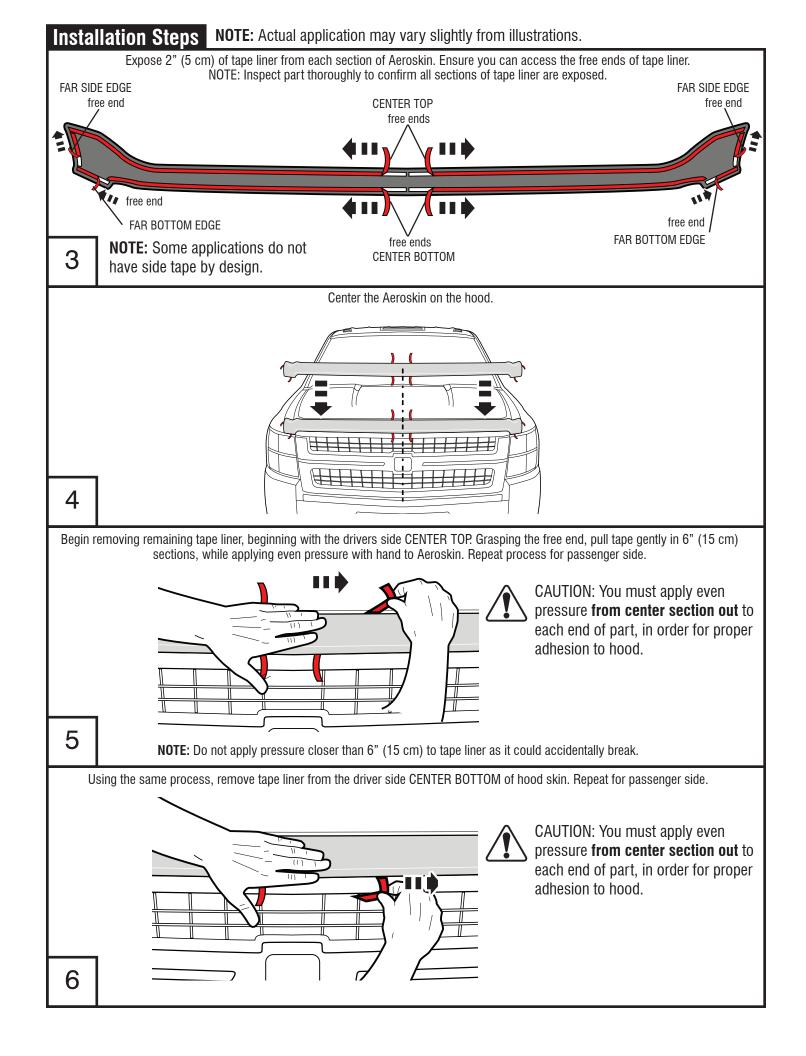

**Installation Steps NOTE:** Actual application may vary slightly from illustrations.

Prior to installation, wash the hood of vehicle and dry with a clean cloth.

Alcohol Pad

2

Use the alcohol pads to clean the entire LEADING EDGE of the hood.

# **Installation Steps NOTE:** Actual application may vary slightly from illustrations.

Again using the same process, remove tape liner from the driver side FAR SIDE EDGE of Aeroskin. Repeat for passenger side.

**NOTE:** Some applications do not have side tape by design.

Again using the same process, remove tape liner from the driver side FAR BOTTOM EDGE of hood skin. Repeat for passenger side.

**Care and Cleaning** 