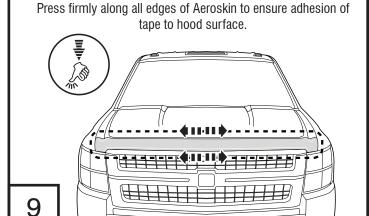

cept the return of modified or painted parts.
- Wash and dry your vehicle to remove any debris and/or dirt from the installation area.

**Installation Steps NOTE:** Actual application may vary slightly from illustrations.



Prior to installation, wash the hood of vehicle and dry with a clean cloth.





Alcohol Pad

2

Use the alcohol pads to clean the entire LEADING EDGE of the hood.





# **Installation Steps NOTE:** Actual application may vary slightly from illustrations.

Again using the same process, remove tape liner from the driver side FAR SIDE EDGE of Aeroskin. Repeat for passenger side.



**NOTE:** Some applications do not have side tape by design.

Again using the same process, remove tape liner from the driver side FAR BOTTOM EDGE of hood skin. Repeat for passenger side.





**Care and Cleaning** 

• Wash only with mild soap & dry with a clean cloth.

# Congratulations!

You have purchased one of the many quality AVS<sup>®</sup> branded products offered by Lund International Inc. We take the utmost pride in our products and want you to enjoy years of satisfaction from your investment. We have made every effort to ensure that your product is top quality in terms of fit, durability, finish and ease of installation.











Repeat **Steps 1-12** for passenger side.

#### **Care and Cleaning**

· Wash only with mild soap & dry with a clean cloth.

## Congratulations!

You have purchased one of the many quality Auto Ventshade™ branded products offered by Lund International, Inc. We take the utmost pride in our products and want you to enjoy years of satisfacti