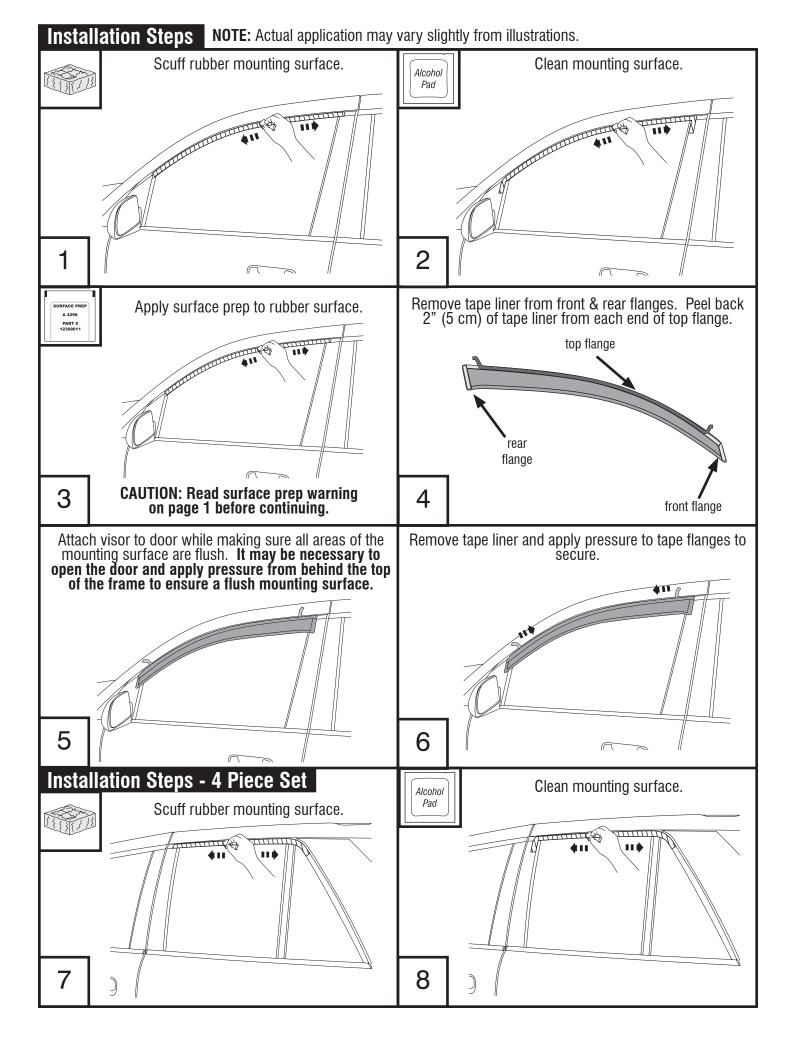

### **Important Safety Information**

- CAUTION Before driving, ensure that the vent visors are properly secured to vehicle.
- Do not use automatic "brush-style" car washes.
- Do not use cleaning solvents of any kind.
- Periodically check all components for tightness.
- When using Surface Prep, avoid contact with skin. Use in well ventilated area. If contact is made with material, flush area with large amounts of water. If irritation persists, get immediate medical attention. USE PREP ON RUBBER ONLY

# **Contents - 2 Piece Set NOTE:** Actual product may vary from illustration.

Alcohol Pad x2

Surface Prep x1

#### **Contents - 4 Piece Set**

Scotch Brite Pad

Alcohol Pad x2

Surface Prep x2

## **Tools Required**

Car Wash Supplies

Clean Towel

#### **Preparation Before Painting / Installation**

- A trial fit is recommended to ensure proper positioning and fit.
- Check fit of parts before painting as we will not accept the return of modified or painted parts.
- Wash and dry your vehicle to remove any debris and/or dirt from the installation area.