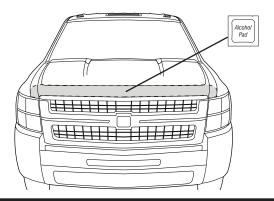

**Installation Steps NOTE:** Actual application may vary slightly from illustrations.

Prior to installation, wash the hood of vehicle and dry with a clean cloth.

Alcohol Pad

2

Use the alcohol pads to clean the entire LEADING EDGE of the hood.