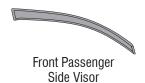

### **Important Safety Information**

- CAUTION Before driving, ensure that the vent visors are properly secured to vehicle.
- Do not use automatic "brush-style" car washes.
- Do not use cleaning solvents of any kind.
- Periodically check all components for tightness.
- When using Surface Prep, avoid contact with skin. Use in well ventilated area. If contact is made with material, flush area with large amounts of water. If irritation persists, get immediate medical attention. USE PREP ON RUBBER ONLY

#### **Preparation Before Painting / Installation**

- A trial fit is recommended to ensure proper positioning and fit.
- Check fit of parts before painting as we will not accept the return of modified or painted parts.
- Wash and dry your vehicle to remove any debris and/or dirt from the installation area.