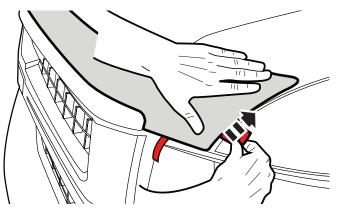

# **Installation Steps NOTE:** Actual application may vary slightly from illustrations.

Again using the same process, remove tape liner from the driver side FAR SIDE EDGE of Aeroskin. Repeat for passenger side.

**NOTE:** Some applications do not have side tape by design.

Again using the same process, remove tape liner from the driver side FAR BOTTOM EDGE of hood skin. Repeat for passenger side.

**Care and Cleaning** 