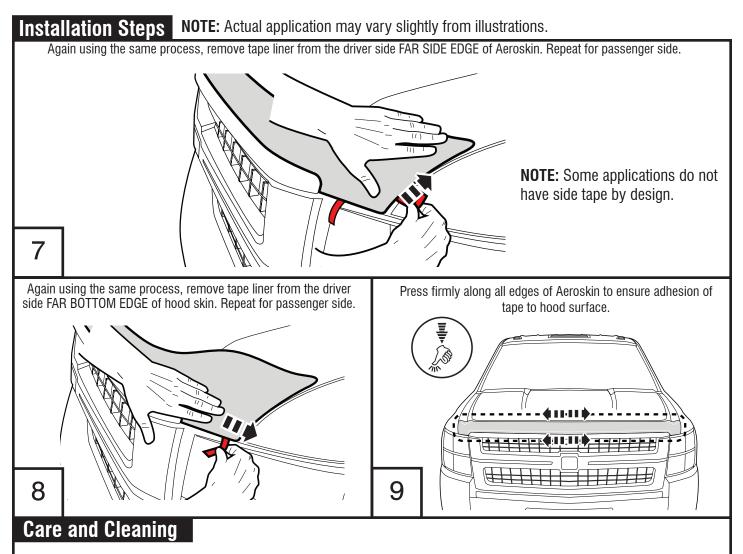

## Installation Instructions

• Wash only with mild soap & dry with a clean cloth.

## Care and Cleaning

• Wash only with mild soap & dry with a clean cloth.