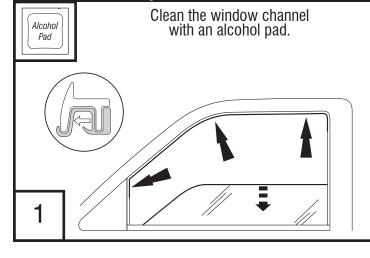

#### **Installation Steps**

**NOTE:** Actual application may vary slightly from illustrations.

Remove tape liner from front flange. Peel back 2" (5 cm) of tape line from each end of top flange.

top flange free end