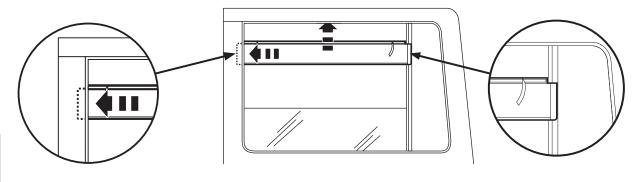

**NOTE**: It may be necessary to pull the window channel out at the rear to seat the rear flange.

rear flange.

Remove tape liner by pulling on free ends. Raise window slowly and leave up for 24 hours to secure visor to window channel.