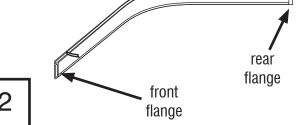

**Installation Steps NOTE:** Actual application may vary slightly from illustrations.

Insert visor into window channel, rear flange first. Rear flange inserts between the rubber and frame. The front & top flange slides into the window channel.