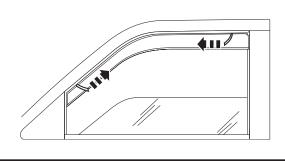

**Installation Steps NOTE:** Actual application may vary slightly from illustrations.

Insert visor into window channel, rear flange first. Rear flange inserts between the rubber and frame. The front & top flange slides into the window channel.