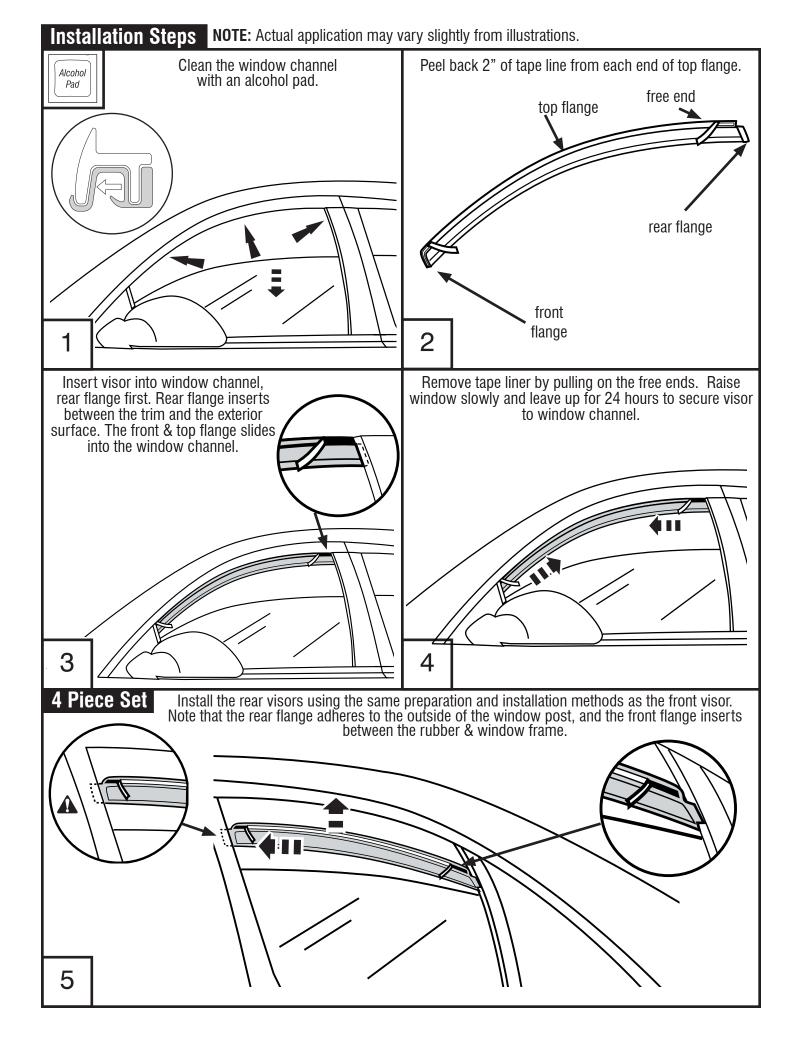

### **Important Safety Information**

- CAUTION Before driving, ensure that the vent visor is properly secured to vehicle.
- Do not use automatic "brush-style" car washes.
- Do not use cleaning solvents of any kind.Periodically check all components for tightness.