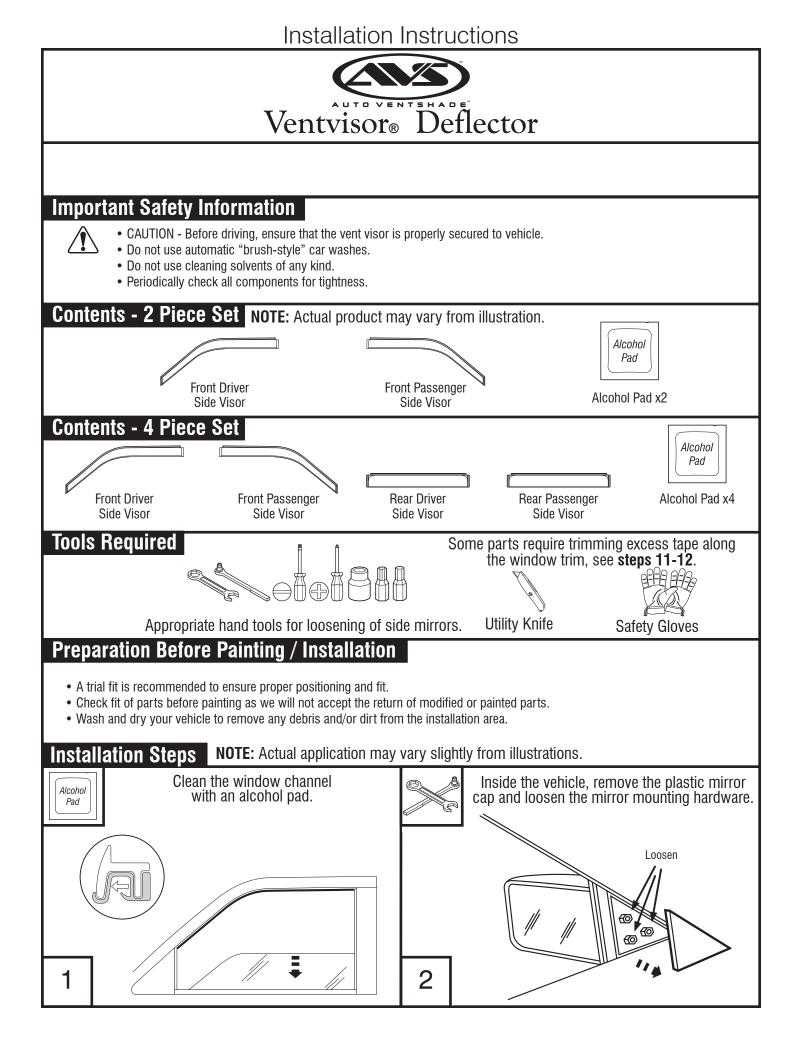

## **Installation Steps NOTE:** Actual application may vary slightly from illustrations.

If necessary, remove excess tape from rear visors as in **Steps 7-8**. Raise glass and leave up 24 hours to secure.