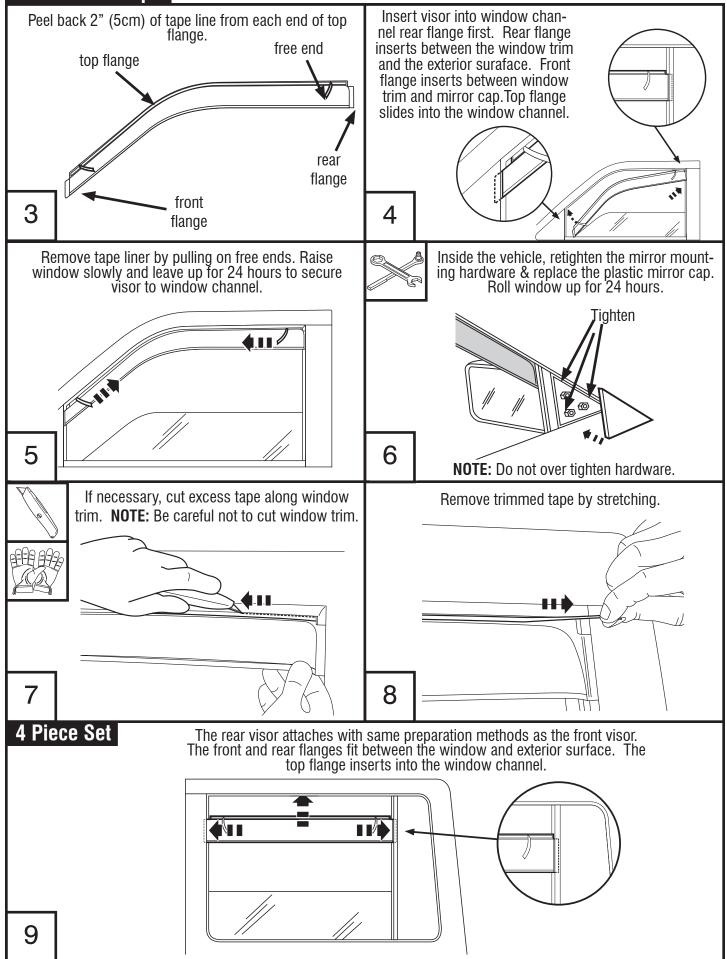

## **Installation Steps NOTE:** Actual application may vary slightly from illustrations.

If necessary, remove excess tape from rear visors as in **Steps 7-8**. Raise glass and leave up 24 hours to secure.