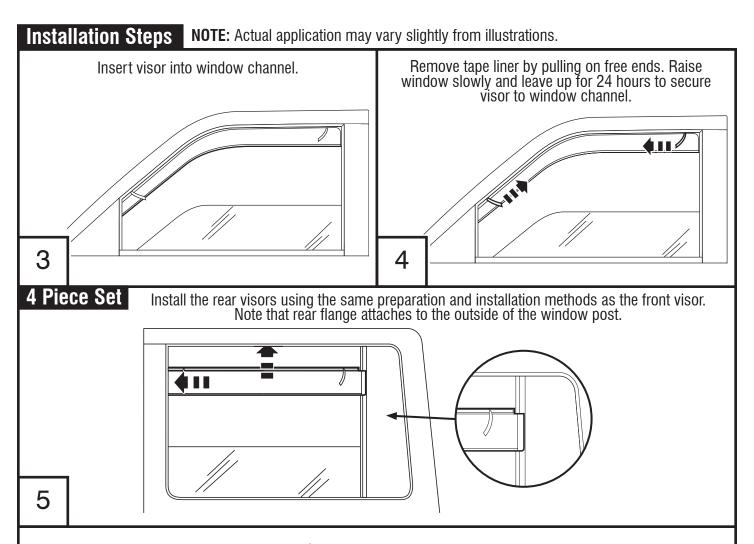

#### **Installation Steps**

**NOTE:** Actual application may vary slightly from illustrations.

Remove tape liner from front & rear flange. Peel back 2" (5 cm) of tape line from each end of top flange.

Repeat steps 1 through 5 for the opposite side