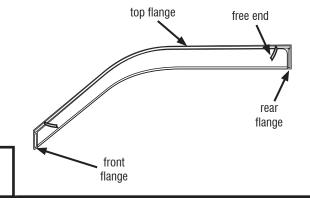

#### **Installation Steps**

**NOTE:** Actual application may vary slightly from illustrations.

Remove tape liner from front & rear flange. Peel back 2" (5 cm) of tape line from each end of top flange.

Repeat steps 1 through 5 for the opposite side