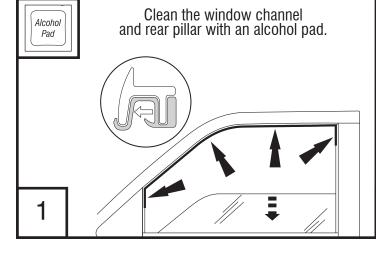

#### **Installation Steps**

**NOTE:** Actual application may vary slightly from illustrations.

Remove tape liner from front & rear flange. Peel back 2" (5 cm) of tape line from each end of top flange.

Repeat steps 1 through 5 for the opposite side