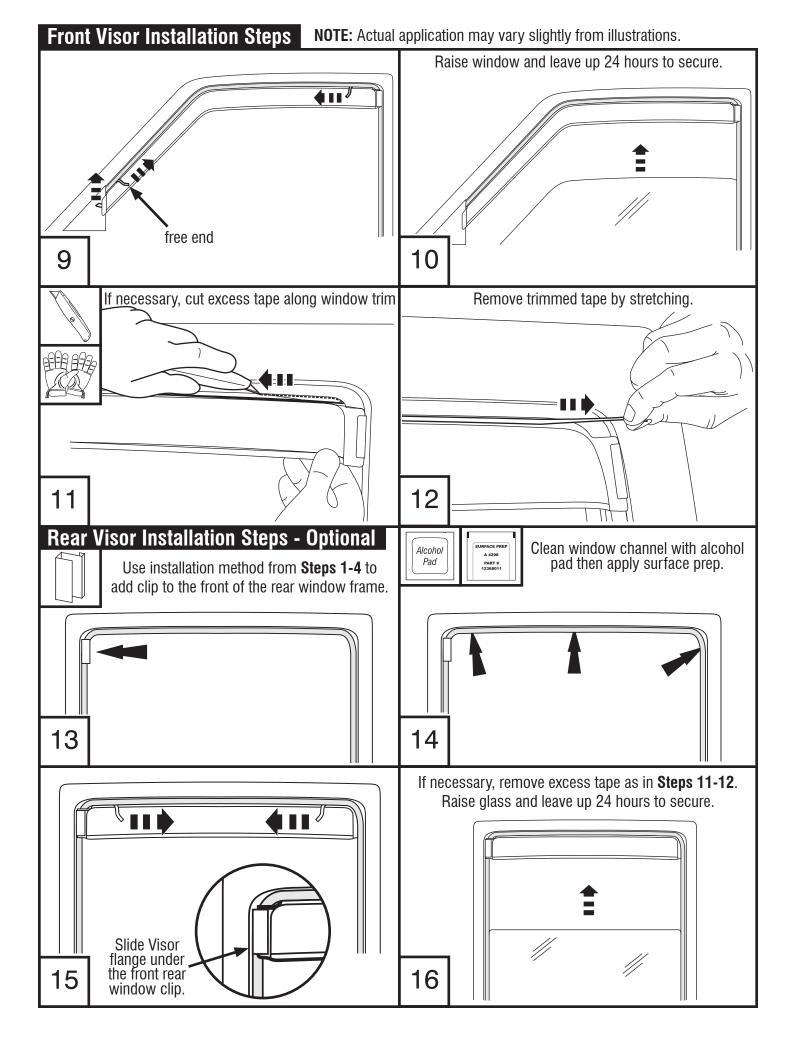

#### **Tools Required**

Some parts require trimming excess tape along the window trim, see steps 11-12.

Utility Knife

Safety Gloves