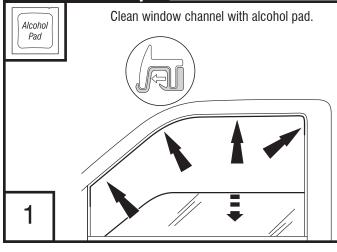

#### **Important Safety Information**

- CAUTION Before driving, ensure that the vent visor is properly secured to vehicle.
- · Do not use automatic "brush-style" car washes.
- Do not use cleaning solvents of any kind.
- · Periodically check all components for tightness.

Alcohol Pad x2