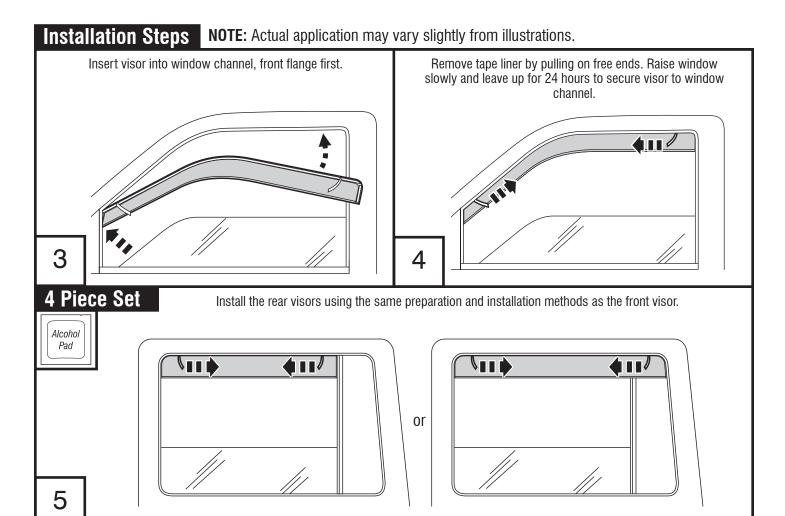

#### **Installation Steps NOTE:** Actual application may vary slightly from illustrations.

# Contents - 4 Piece Set

Front Passenger Side Visor

Rear Driver Side Visor Rear Passenger Side Visor Alcohol Pad x4

Alcohol Pad