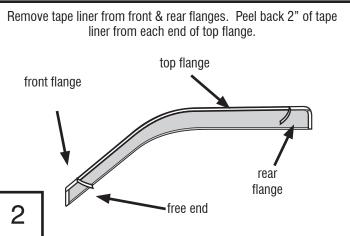

#### **Preparation Before Painting / Installation**

- A trial fit is recommended to ensure proper positioning and fit.
- Check fit of parts before painting as we will not accept the return of modified or painted parts.
- Wash and dry your vehicle to remove any debris and/or dirt from the installation area.