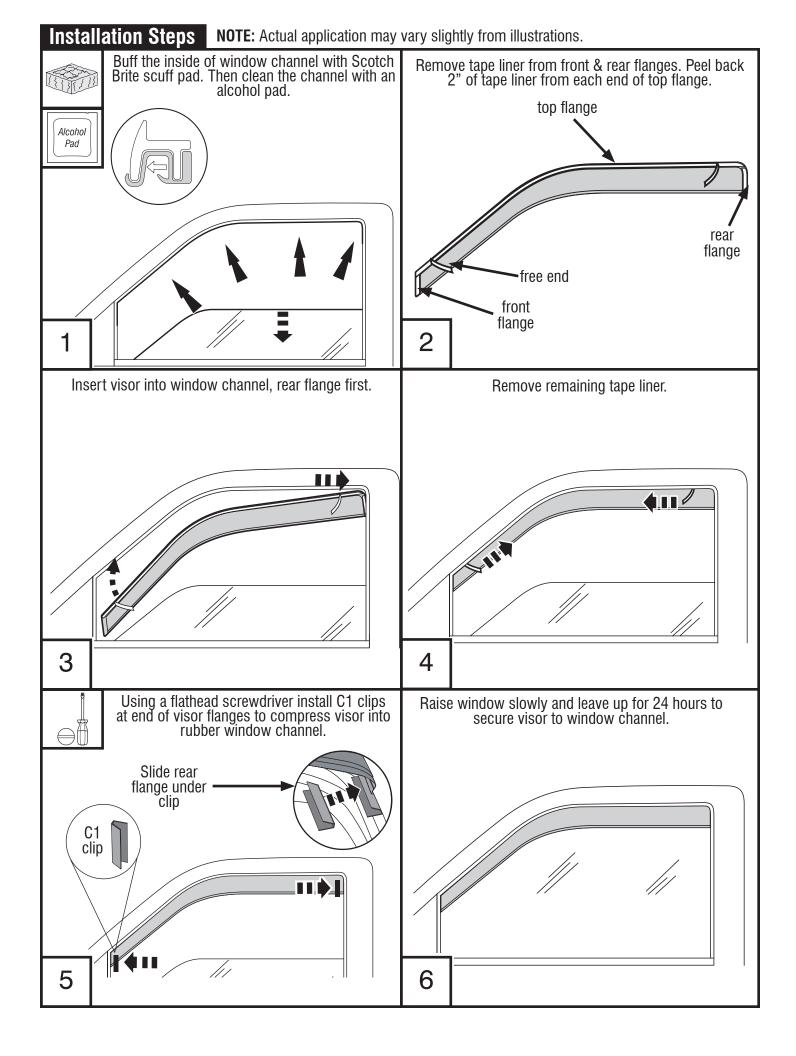

#### **Preparation Before Painting / Installation**

- A trial fit is recommended to ensure proper positioning and fit.
- Check fit of parts before painting as we will not accept the return of modified or painted parts.
- Wash your vehicle's door window channels to remove any debris and/or dirt.
- Dry the door window channels with a clean towel.