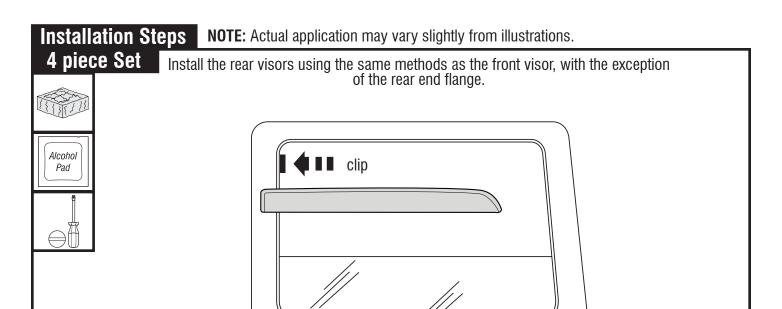

tor is properly anchored to vehicle.
- Do not use automatic "brush-style" car washes.
- Do not use cleaning solvents of any kind.
- Periodically check all components for tightness.

#### **Contents - 2 Piece Set**







Alcohol Pad x2



Scotch Brite Pad



C1 clips x4

#### **Contents - 4 Piece Set**











C1 clips x6



Alcohol Pad x4



Scotch Brite Pad

## **Tools Required**



Car Wash Supplies



Clean Towel



Flathead screwdriver

#### **Preparation Before Painting / Installation**

- A trial fit is recommended to ensure proper positioning and fit.
- Check fit of parts before painting as we will not accept the return of modified or painted parts.
- Wash your vehicle's door window channels to remove any debris and/or dirt.
- Dry the door window channels with a clean towel.





# **Care and Cleaning**

• Wash only with mild soap & dry with a clean cloth.



The material that your product is made from can be recycled. Please also consider recycling the packaging that your product came in.



# Congratulations!

You have purchased one of the many quality Auto Ventshade™ branded products offered by Lund International. We take the utmost pride in our products and want you to enjoy years of satisfaction from your investment. We have made every effort to ensure that your product is top quality in terms of fit, durability, finish and ease of installation.