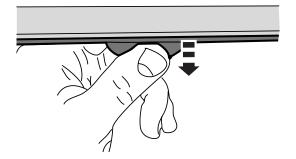

The rubber window channel has weather seals which press against the window when it is rolled up. Pull one of the seals down with thumb at one of the two-piece clip locations.

1

2

| Installation Steps NOTE: Actual application may vary slightly from illustrations.                                                                                                                                                                  |
|----------------------------------------------------------------------------------------------------------------------------------------------------------------------------------------------------------------------------------------------------|
|                                                                                                                                                                                                                                                    |
|                                                                                                                                                                                                                                                    |
| Repeat <b>Steps 1-6</b> for opposite side                                                                                                                                                                                                          |
|                                                                                                                                                                                                                                                    |
|                                                                                                                                                                                                                                                    |
| Care and Cleaning                                                                                                                                                                                                                                  |
| Wash only with mild soap & dry with a clean cloth.                                                                                                                                                                                                 |
|                                                                                                                                                                                                                                                    |
| <b>Congratulations!</b> You have purchased one of the many quality Auto Ventshade™ branded products offered by Lund International,                                                                                                                 |
| Inc. We take the utmost pride in our products and want you to enjoy years of satisfaction from your investment. We have made every effort to ensure that your product is top quality in terms of fit, durability, finish and ease of installation. |
|                                                                                                                                                                                                                                                    |
|                                                                                                                                                                                                                                                    |
|                                                                                                                                                                                                                                                    |
|                                                                                                                                                                                                                                                    |
|                                                                                                                                                                                                                                                    |
|                                                                                                                                                                                                                                                    |
|                                                                                                                                                                                                                                                    |
|                                                                                                                                                                                                                                                    |
|                                                                                                                                                                                                                                                    |
|                                                                                                                                                                                                                                                    |
|                                                                                                                                                                                                                                                    |
|                                                                                                                                                                                                                                                    |
| Z LUNDZ                                                                                                                                                                                                                                            |