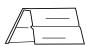

### **Installation Steps**

**NOTE:** Actual application may vary slightly from illustrations.

Lower window. Use a pencil to mark clip installation locations on rubber trim as shown. **Two-piece clip** locations are indicated by white triangles; the location of the **one-piece clip** (one inch down from the top) is indicated by black triangle.