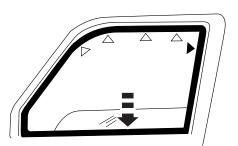

### **Installation Steps**

**NOTE:** Actual application may vary slightly from illustrations.

Lower window. Use a pencil to mark clip installation locations on rubber trim as shown. **Two-piece clip** locations are indicated by white triangles; the location of the **one-piece clip** (one inch down from the top) is indicated by black triangle.