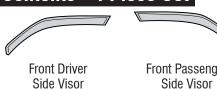

# Contents - 4 Piece Set

Front Passenger

Rear Passenger Side Visor

Alcohol Pads x4

**Tools Required** 

Car Wash Supplies

Clean Towel

Flathead Screwdriver