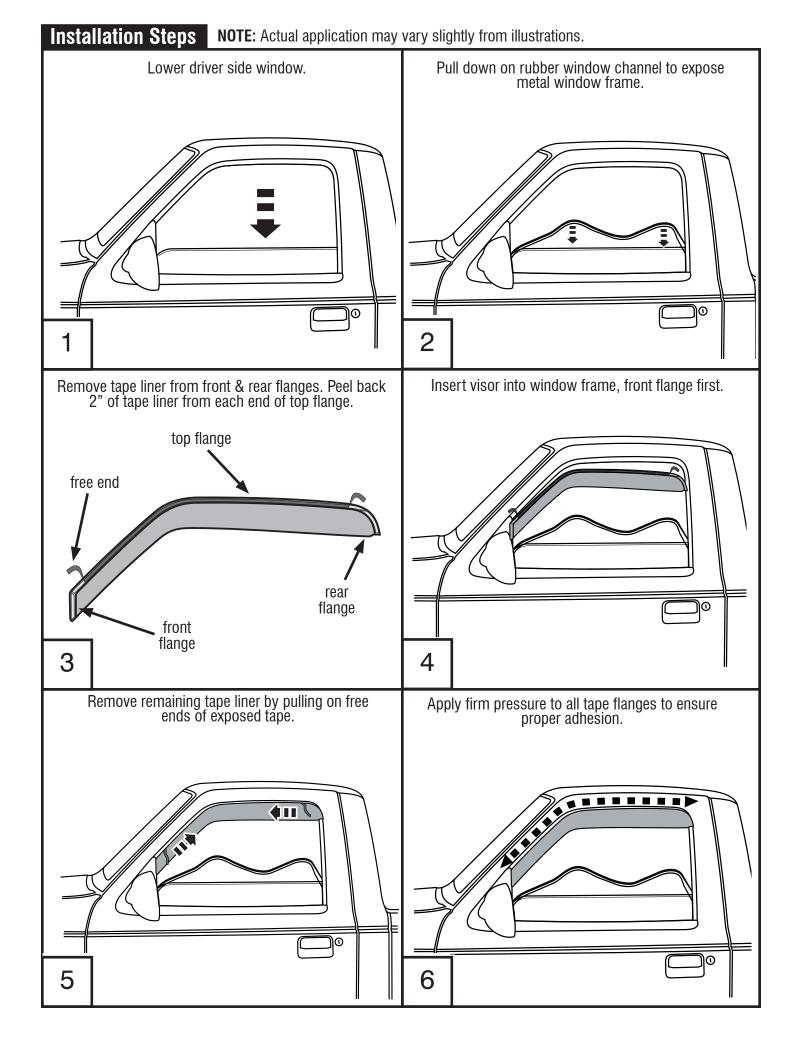

#### **Installation Steps NOTE:** Actual application may vary slightly from illustrations.

Reinstall rubber window channel and roll window up completely to fully seat the channel.

Repeat **Steps 1-7** for the opposite side door.