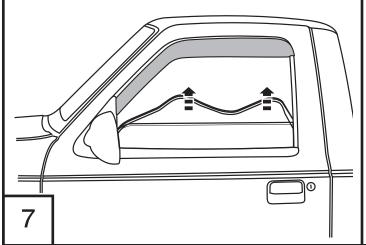

#### **Installation Steps NOTE:** Actual application may vary slightly from illustrations.

Reinstall rubber window channel and roll window up completely to fully seat the channel.

Repeat **Steps 1-7** for the opposite side door.