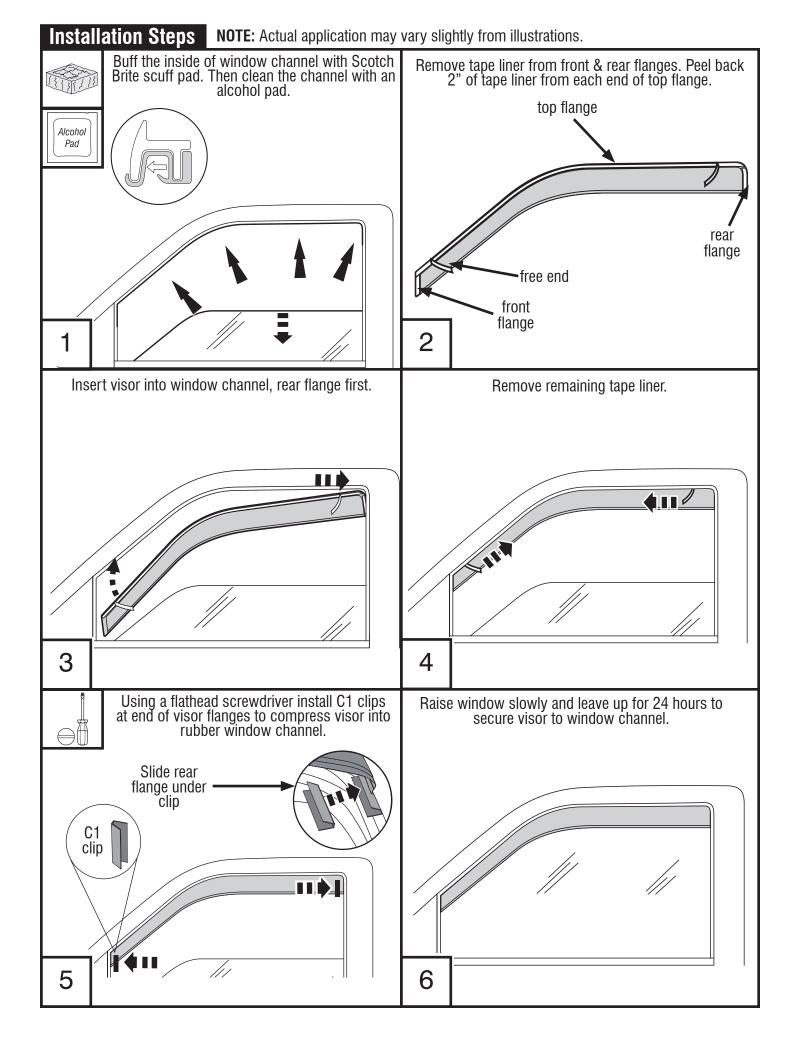

### **Preparation Before Painting / Installation**

- A trial fit is recommended to ensure proper positioning and fit.
- Check fit of parts before painting as we will not accept the return of modified or painted parts.
- Wash your vehicle's door window channels to remove any debris and/or dirt.
- Dry the door window channels with a clean towel.