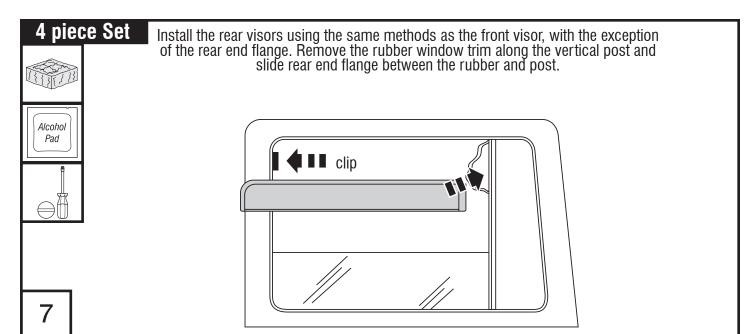

he vent visor deflector is properly anchored to vehicle.
- Do not use automatic "brush-style" car washes.
- Do not use cleaning solvents of any kind.
- Periodically check all components for tightness.

# Contents - 2 Piece Set







Alcohol Pad x2



Scotch Brite Pad



C1 clips x4

#### **Contents - 4 Piece Set**















Alcohol Pad x4



Scotch Brite Pad

# **Tools Required**



Car Wash Supplies



Clean Towel



Flathead screwdriver

### **Preparation Before Painting / Installation**

- A trial fit is recommended to ensure proper positioning and fit.
- Check fit of parts before painting as we will not accept the return of modified or painted parts.
- Wash your vehicle's door window channels to remove any debris and/or dirt.
- Dry the door window channels with a clean towel.





# **Care and Cleaning**

• Wash only with mild soap & dry with a clean cloth.

# **Congratulations!**

You have purchased one of the many quality Auto Ventshade™ branded products offered by Lund International, Inc. We take the utmost pride in our products and want you to enjoy years of satisfaction from your investment. We have made every effort to ensure that your product is top quality in terms of fit, durability, finish and ease of installation.