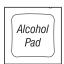

# Contents - 2 Piece Set

Alcohol Pad x2

Scotch Brite Pad

C1 clips x4

#### **Contents - 4 Piece Set**

Alcohol Pad x4

Scotch Brite Pad