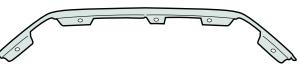

**NOTE:** Actual product may vary from illustration.

Hood shield

Large Screw x2

Small Screw x3

Large Hood Insert x2

Small Hood Insert x3

Large Washer x2

Washer x3