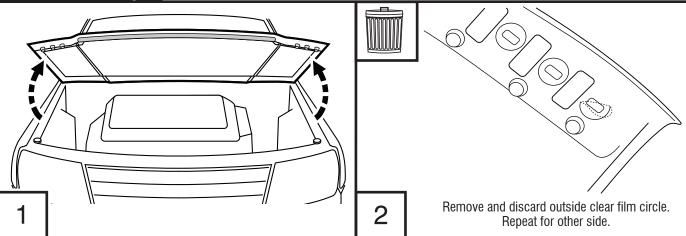

#### Installation Steps No.

**NOTE:** Actual application may vary slightly from illustrations.

NOTE: Actual application may vary slightly from illustrations.

Close hood, and install bump ons at pre-cleaned locations on the painted hood surface.