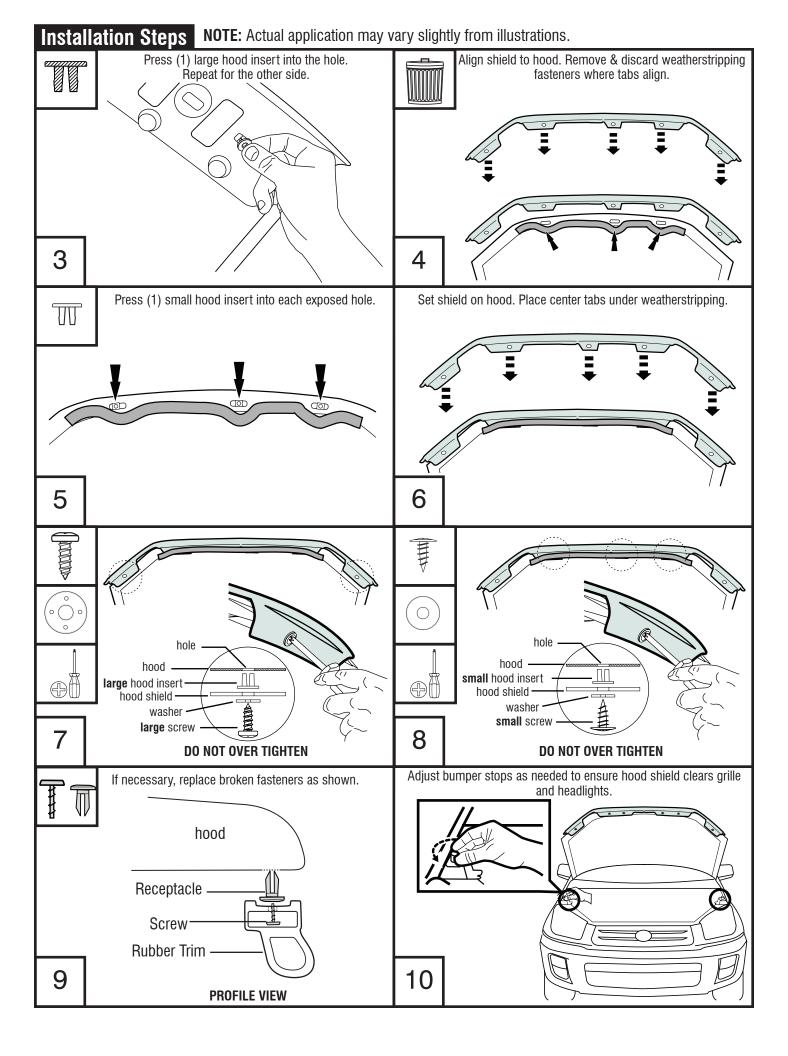

#### Installation Steps No.

**NOTE:** Actual application may vary slightly from illustrations.

NOTE: Actual application may vary slightly from illustrations.

Close hood, and install bump ons at pre-cleaned locations on the painted hood surface.