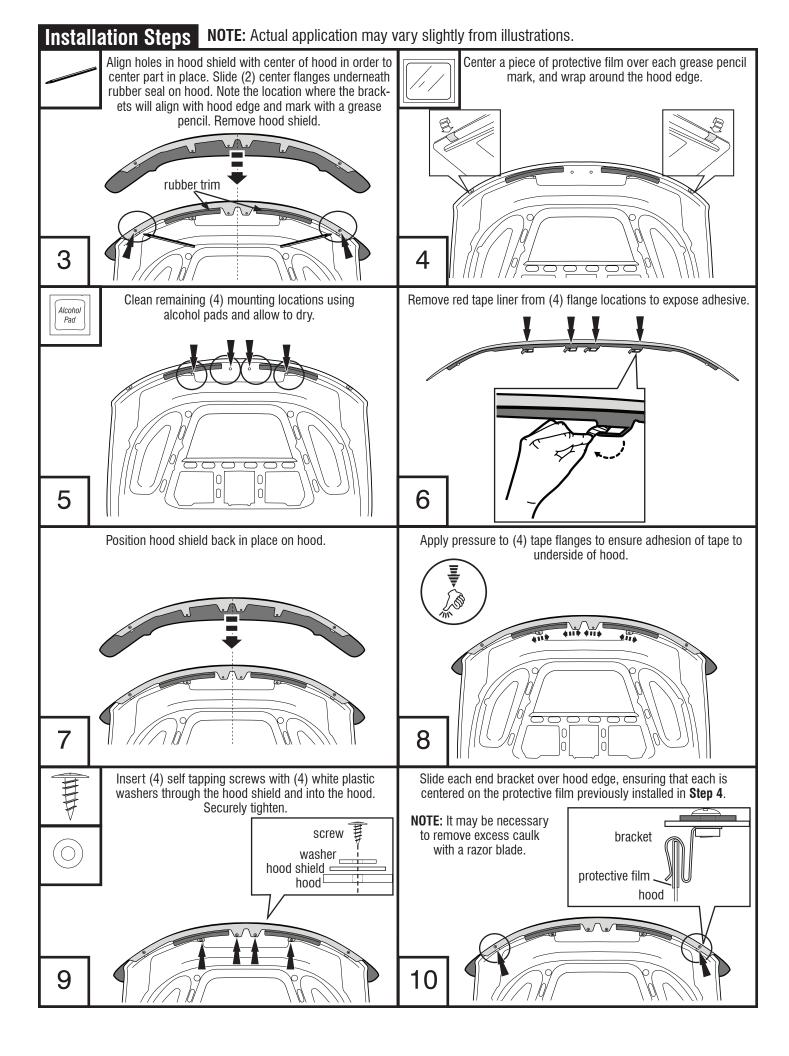

# **Installation Steps** NOTE: Actual application may vary slightly from illustrations.

1

**Installation Steps NOTE:** Actual application may vary slightly from illustrations.

Close hood and install (4) bump ons at pre-cleaned locations on the painted hood surface.