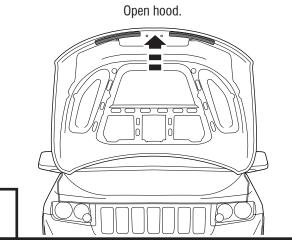

# **Installation Steps** NOTE: Actual application may vary slightly from illustrations.

1

**Installation Steps NOTE:** Actual application may vary slightly from illustrations.

Close hood and install (4) bump ons at pre-cleaned locations on the painted hood surface.