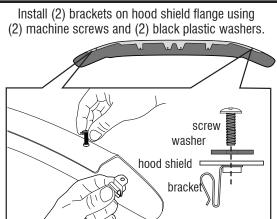

# **Installation Steps** NOTE: Actual application may vary slightly from illustrations.

1

**Installation Steps NOTE:** Actual application may vary slightly from illustrations.

Close hood and install (4) bump ons at pre-cleaned locations on the painted hood surface.