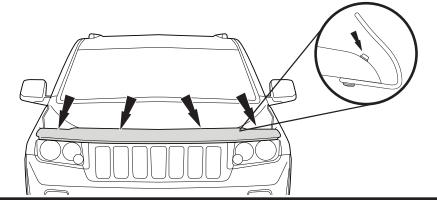

# **Installation Steps** NOTE: Actual application may vary slightly from illustrations.

1

**Installation Steps NOTE:** Actual application may vary slightly from illustrations.

Close hood and install (4) bump ons at pre-cleaned locations on the painted hood surface.