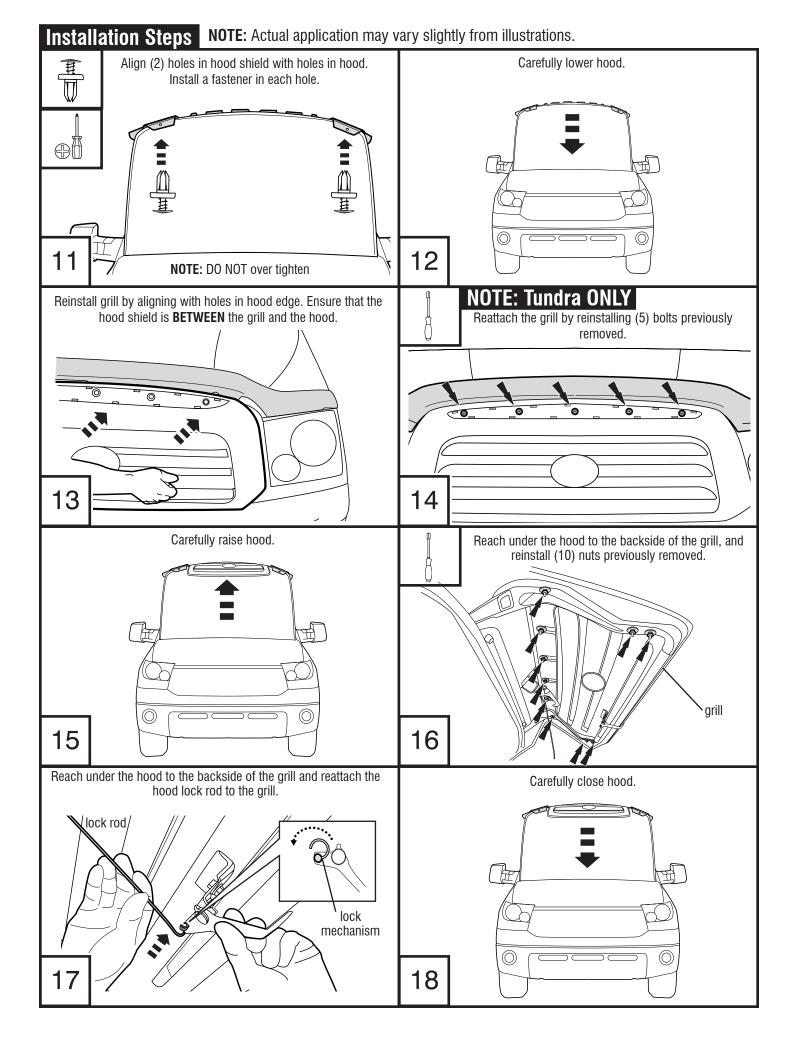

## Installation Steps Inter-Actual application may vary slightly from illustrations. NOTE: Tundra ONLEY Carefully reinstall the previously removed applique. Slide the top clips in first, then press firmly to snap remaining tabs into place. 19 19 Care and Cleaning