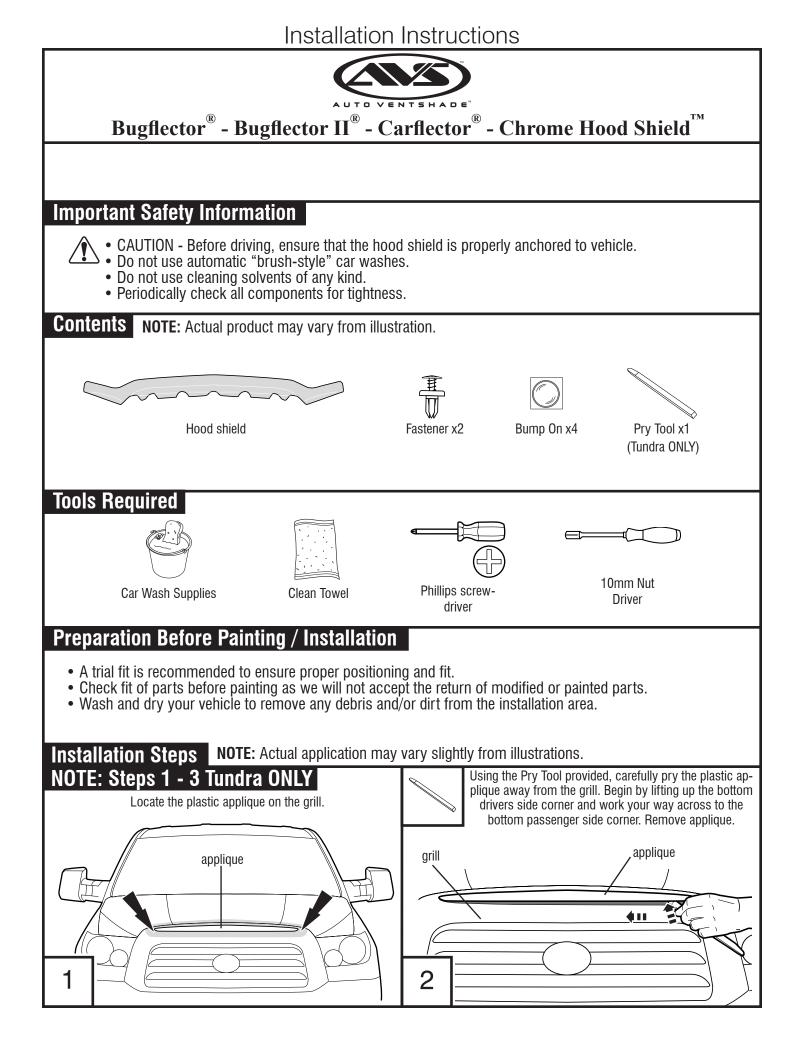

## Installation Steps Inter-Actual application may vary slightly from illustrations. NOTE: Tundra ONLEY Carefully reinstall the previously removed applique. Slide the top clips in first, then press firmly to snap remaining tabs into place. 19 19 Care and Cleaning

## • Wash only with mild soap & dry with a clean cloth.

## **Congratulations!**

You have purchased one of the many quality Auto Ventshade<sup>™</sup> branded products offered by Lund International, Inc. We take the utmost pride in our products and want you to enjoy years of satisfaction from your investment. We have made every effort to ensure that your product is top quality in terms of fit, durability, finish and ease of installation.



тм