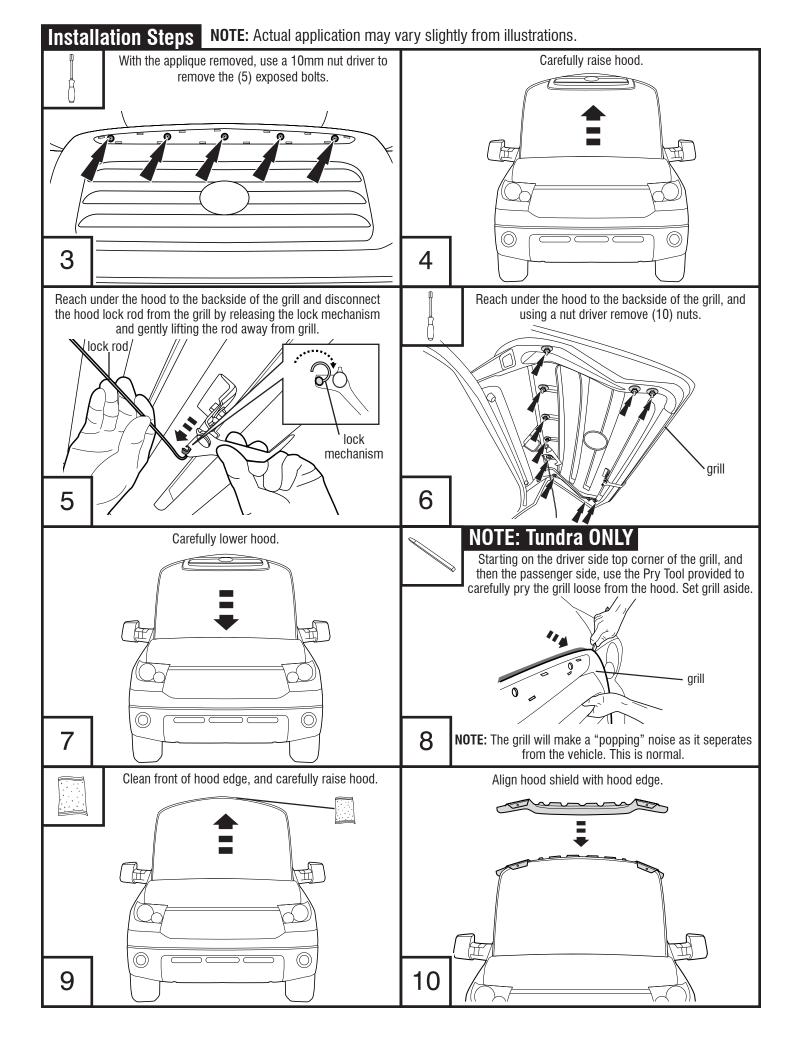

## Installation Steps Inter-Actual application may vary slightly from illustrations. NOTE: Tundra ONLEY Carefully reinstall the previously removed applique. Slide the top clips in first, then press firmly to snap remaining tabs into place. 19 19 Care and Cleaning

## • Wash only with mild soap & dry with a clean cloth.

## **Congratulations!**

You have purchased one of the many quality Auto Ventshade<sup>™</sup> branded products offered by Lund International, Inc. We take the utmost pride in our products and want you to enjoy years of satisfaction from your investment. We have made every effort to ensure that your product is top quality in terms of fit, durability, finish and ease of installation.



тм