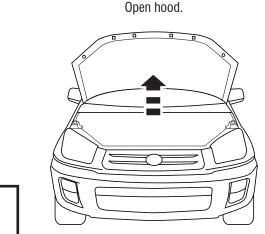

#### **Installation Steps NOTE:** Actual application may vary slightly from illustrations.

• Wash only with mild soap & dry with a clean cloth.