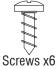

#### **Contents** NOTE: Actual product may vary from illustration.

Hood Insert x6 (39-4150)

Washer x6 (98022)

(98023)