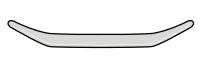

 $\mathbf{Bugflector}^{\mathbb{R}}$  -  $\mathbf{Bugflector}$  II $^{\mathbb{R}}$  -  $\mathbf{Carflector}^{\mathbb{R}}$  -  $\mathbf{Chrome}$  Hood  $\mathbf{Shield}^{^{\mathsf{TM}}}$ 

### **Installation Steps NOTE**: Actual application may vary slightly from illustrations.