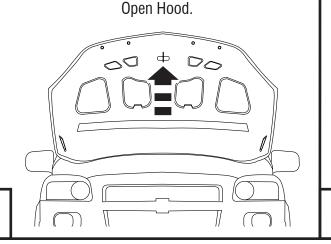

#### **Installation Steps NOTE:** Actual application may vary slightly from illustrations.

Assemble fasteners by inserting screw through washer, hood shield and into well nut. Hand tighten.

2