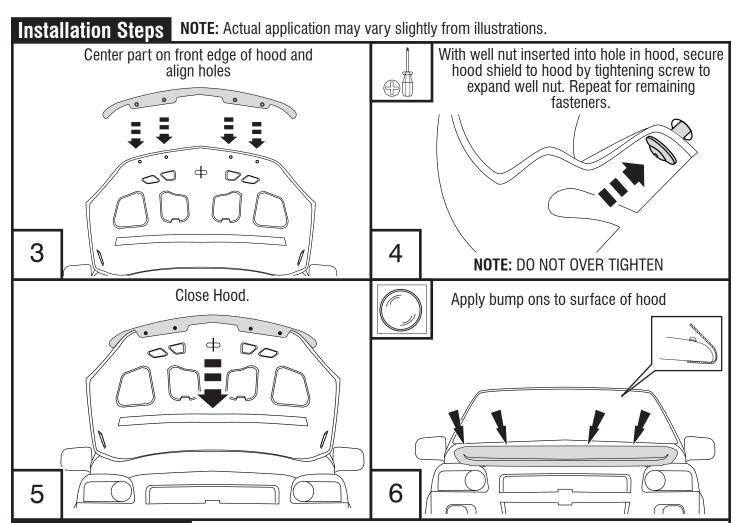

#### **Installation Steps NOTE:** Actual application may vary slightly from illustrations.

Assemble fasteners by inserting screw through washer, hood shield and into well nut. Hand tighten.

2