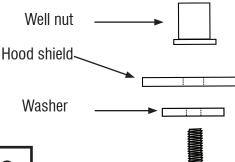

# **Contents NOTE:** Actual product may vary from illustration.

Bump On x4 (98024)

Metal Washer x4 (98038)

Screw x4 (98048)

Well Nut x4 (98037)

#### **Installation Steps NOTE:** Actual application may vary slightly from illustrations.

Assemble fasteners by inserting screw through washer, hood shield and into well nut. Hand tighten.

2