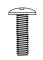

# **Contents NOTE:** Actual product may vary from illustration.

Bump On x4 (98024)

Metal Washer x4 (98038)

Screw x4 (98048)

Well Nut x4 (98037)

#### **Installation Steps NOTE:** Actual application may vary slightly from illustrations.

Assemble fasteners by inserting screw through washer, hood shield and into well nut. Hand tighten.

2