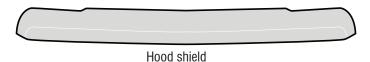

# $\mathbf{Bugflector}^{\mathbb{R}}$ - $\mathbf{Bugflector}$ - $\mathbf{Carflector}^{\mathbb{R}}$ - $\mathbf{Chrome}$ Hood $\mathbf{Shield}^{^{\mathsf{TM}}}$

#### **Contents NOTE:** Actual product may vary from illustration.

Passenger side eyebrow hoodshield (3 Piece Set Only)

Bump On x4

Driver side eyebrow hoodshield (3 Piece Set Only)

**Tools Required** 

Clean Towel