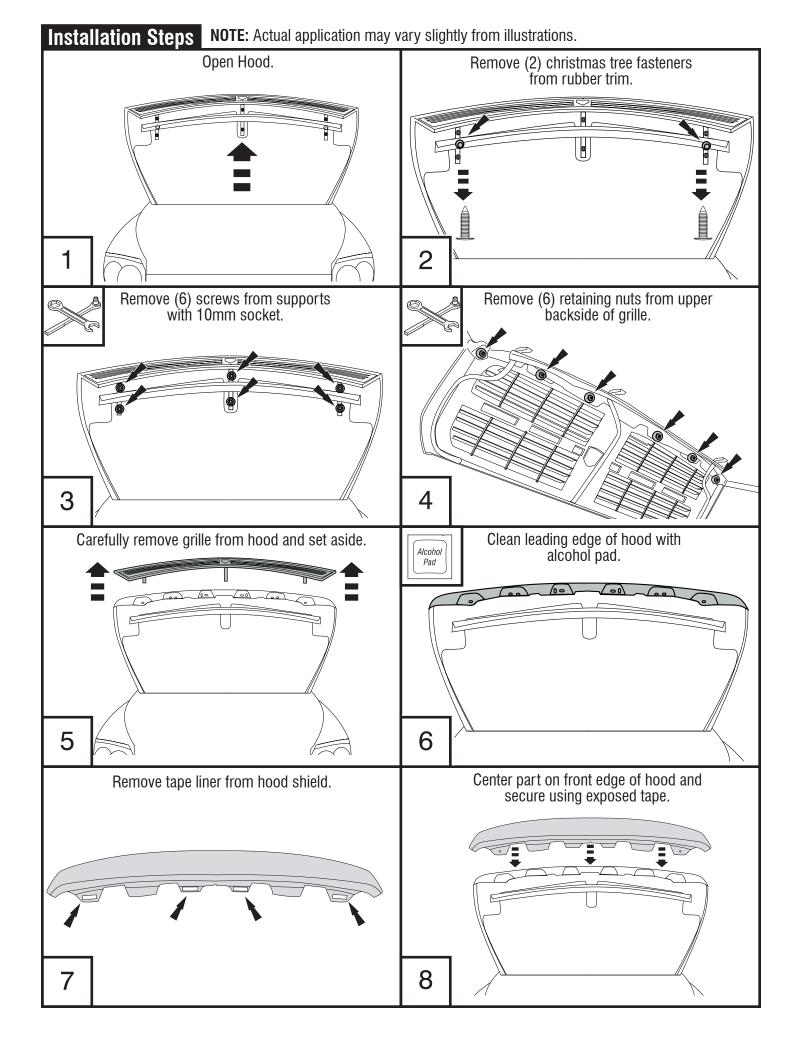

## Installation Instructions

Important Safety Information

- CAUTION Before driving, ensure that the hood shield is properly anchored to vehicle.
- Do not use automatic "brush-style" car washes.
- Do not use cleaning solvents of any kind.Periodically check all components for tightness.

**Contents NOTE:** Actual product may vary from illustration. Alcohol Pad Hood shield Self tapping Bump On x4 Alcohol Pad x2 screw x2 **Tools Required** 0mm Car Wash Supplies Appropriate hand tools for removal of grill attached to hood. Clean Towel

## **Preparation Before Painting / Installation**

- A trial fit is recommended to ensure proper positioning and fit.
- Check fit of parts before painting as we will not accept the return of modified or painted parts.
- · Wash your vehicle's hood to remove any debris and/or dirt.
- Dry the hood with a clean towel.