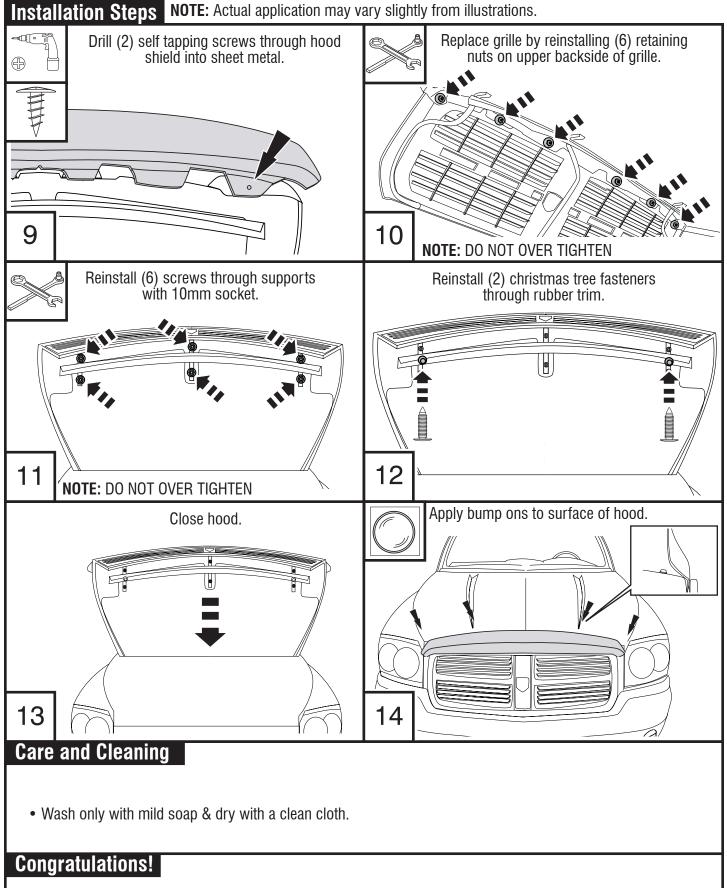

## Installation Instructions

Important Safety Information

- CAUTION Before driving, ensure that the hood shield is properly anchored to vehicle.
- Do not use automatic "brush-style" car washes.
- Do not use cleaning solvents of any kind.Periodically check all components for tightness.

**Contents NOTE:** Actual product may vary from illustration. Alcohol Pad Hood shield Self tapping Bump On x4 Alcohol Pad x2 screw x2 **Tools Required** 0mm Car Wash Supplies Appropriate hand tools for removal of grill attached to hood. Clean Towel

## **Preparation Before Painting / Installation**

- A trial fit is recommended to ensure proper positioning and fit.
- Check fit of parts before painting as we will not accept the return of modified or painted parts.
- · Wash your vehicle's hood to remove any debris and/or dirt.
- Dry the hood with a clean towel.