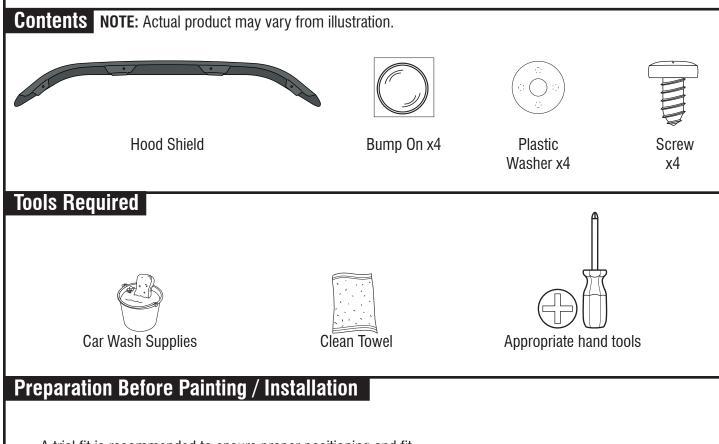

## Installation Instructions

Important Safety Information

- CAUTION Before driving, ensure that the hood shield is properly anchored to vehicle.
- Do not use automatic "brush-style" car washes.
- Do not use cleaning solvents of any kind.
  Periodically check all components for tightness.

- A trial fit is recommended to ensure proper positioning and fit.
- Check fit of parts before painting as we will not accept the return of modified or painted parts.
  Wash your vehicle's hood to remove any debris and/or dirt.
- Dry the hood with a clean towel.

## Care and Cleaning

• Wash only with mild soap & dry with a clean cloth.