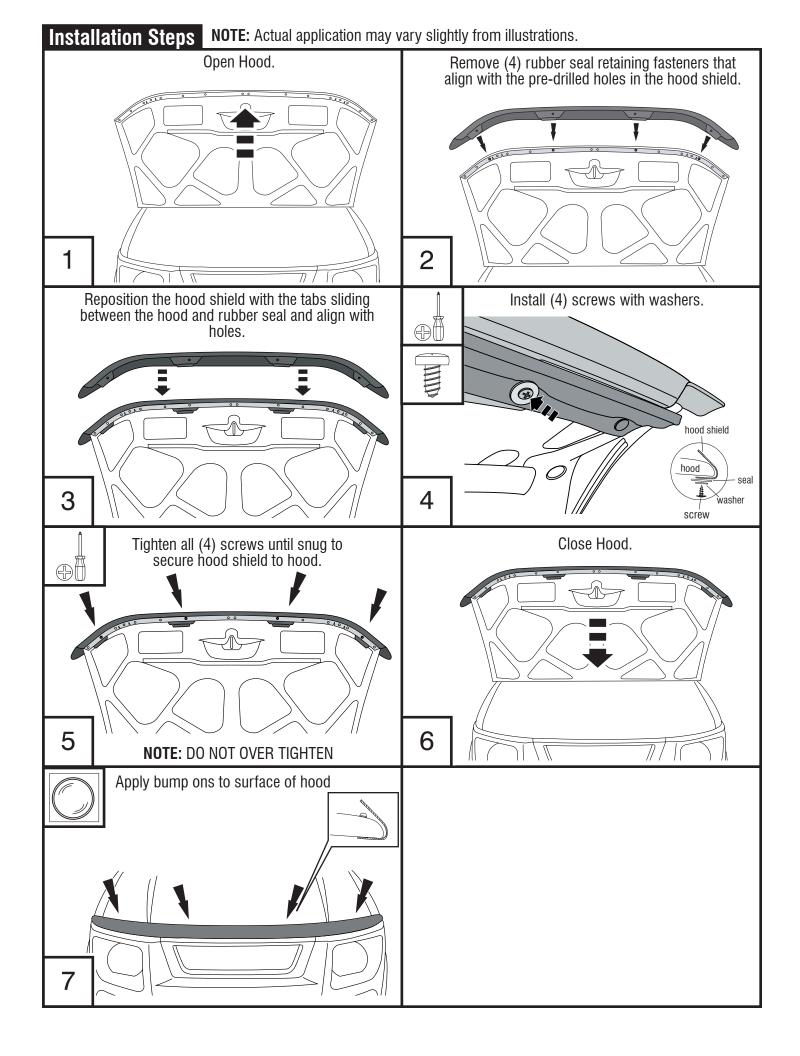

## Installation Instructions

Important Safety Information

- CAUTION Before driving, ensure that the hood shield is properly anchored to vehicle.
- Do not use automatic "brush-style" car washes.
- Do not use cleaning solvents of any kind.
  Periodically check all components for tightness.

- A trial fit is recommended to ensure proper positioning and fit.
- Check fit of parts before painting as we will not accept the return of modified or painted parts.
  Wash your vehicle's hood to remove any debris and/or dirt.
- Dry the hood with a clean towel.